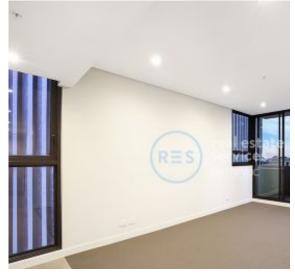

## Modern 2-Bedroom Apartment in Green Square This 81sqm, 3rd floor Apartment features:

- Spacious bedrooms with generous built-in wardrobes
  Generous living and dining area, leading to private balcony
- Modern kitchen with stone benchtops and Smeg appliances
- Ultramodern bathroom with plenty of storage
- Internal laundry dryer included
- Secure storage cage included
- Resident access to courtyard with stunning city views
- Ducted A/C, video intercom and NBN connectivity
- 300m to Woolworths, The Social Corner and Green Square Train Station
- (10mins to the City)