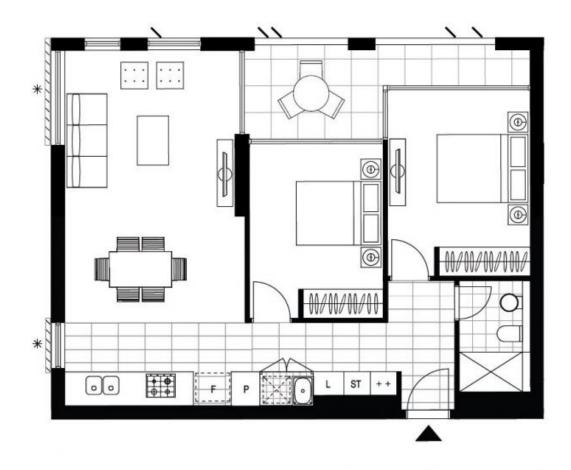

## Modern 2-Bedroom Apartment in Green Square This 81sqm, 3rd floor Apartment features:

- Spacious bedrooms with generous built-in wardrobes
  Generous living and dining area, leading to private balcony
- Modern kitchen with stone benchtops and Smeg appliances
- Ultramodern bathroom with plenty of storage
- Internal laundry dryer included
- Secure storage cage included
- Resident access to courtyard with stunning city views
- Ducted A/C, video intercom and NBN connectivity
- 300m to Woolworths, The Social Corner and Green Square Train Station
- (10mins to the City)

Plans shown are only indicative of layout. Dimensions are approximate.

ZETLAND, NSW 308/8 Ebsworth Street