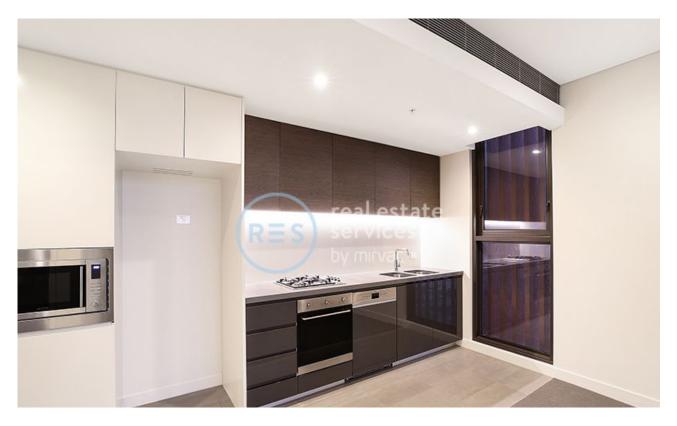

## Modern 2-Bedroom Apartment in Green Square This 81sqm, 3rd floor Apartment features:

- Spacious bedrooms with generous built-in wardrobes
  Generous living and dining area, leading to private balcony
- Modern kitchen with stone benchtops and Smeg appliances
- Ultramodern bathroom with plenty of storage
- Internal laundry dryer included
- Secure storage cage included
- Resident access to courtyard with stunning city views
- Ducted A/C, video intercom and NBN connectivity
- 300m to Woolworths, The Social Corner and Green Square Train Station
- (10mins to the City)