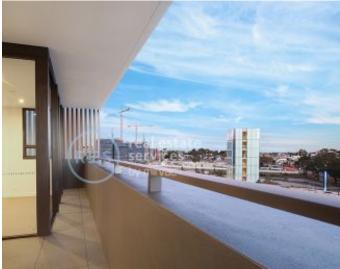

## Modern 2-Bedroom Apartment in Green Square This 81sqm, 3rd floor Apartment features:

- Spacious bedrooms with generous built-in wardrobes
  Generous living and dining area, leading to private balcony
- Modern kitchen with stone benchtops and Smeg appliances
- Ultramodern bathroom with plenty of storage
- Internal laundry dryer included
- Secure storage cage included
- Resident access to courtyard with stunning city views
- Ducted A/C, video intercom and NBN connectivity
- 300m to Woolworths, The Social Corner and Green Square Train Station
- (10mins to the City)