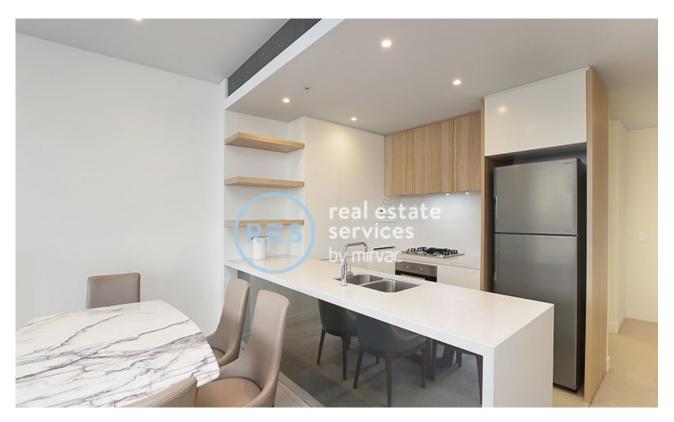

## Deposit Taken | More are available, call our team on: 02 8588 8888

This North-facing, 105sqm Apartment features:

Fully Furnished 2-Bedroom Apartment with Parking included!

- Fully furnished throughout
- Spacious bedrooms with generous built-in wardrobes
- Entertainers' living and dining area, leading to the balcony
- Contemporary kitchen with stone benchtops and gas-powered Miele appliances
- Stylish bathrooms with plenty of vanity storage, bathtub in ensuite
- North-facing balcony, with access from living and main bedroom
- Internal laundry with washing included
- Study nook at entry, perfect for a home office
- Secure car space and storage cage included