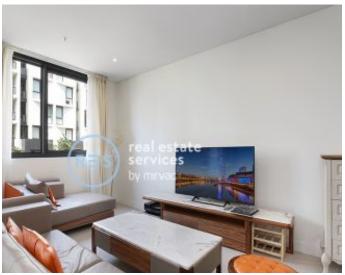

## Deposit Taken | More are available, call our team on: 02 8588 8888

This North-facing, 105sqm Apartment features:

Fully Furnished 2-Bedroom Apartment with Parking included!

- Fully furnished throughout
- Spacious bedrooms with generous built-in wardrobes
- Entertainers' living and dining area, leading to the balcony
- Contemporary kitchen with stone benchtops and gas-powered Miele appliances
- Stylish bathrooms with plenty of vanity storage, bathtub in ensuite
- North-facing balcony, with access from living and main bedroom
- Internal laundry with washing included
- Study nook at entry, perfect for a home office
- Secure car space and storage cage included