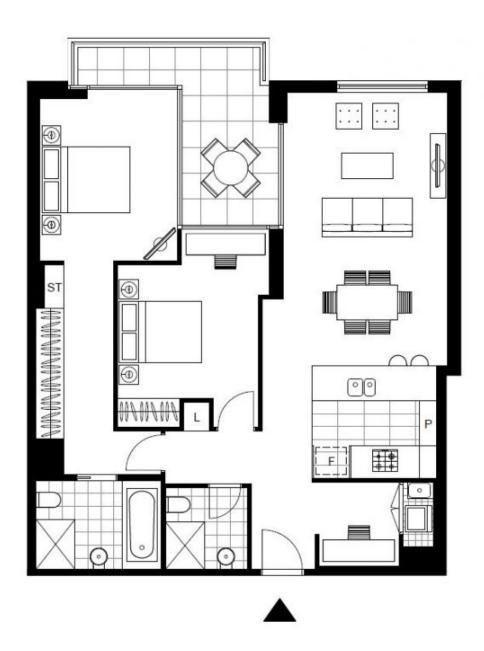

## Deposit Taken | More are available, call our team on: 02 8588 8888

This North-facing, 105sqm Apartment features:

Fully Furnished 2-Bedroom Apartment with Parking included!

- Fully furnished throughout
- Spacious bedrooms with generous built-in wardrobes
- Entertainers' living and dining area, leading to the balcony
- Contemporary kitchen with stone benchtops and gas-powered Miele appliances
- Stylish bathrooms with plenty of vanity storage, bathtub in ensuite
- North-facing balcony, with access from living and main bedroom
- Internal laundry with washing included
- Study nook at entry, perfect for a home office
- Secure car space and storage cage included

## Deposit Taken | More are available: 02 8588 8888

Contact: Naz Sabzpouri

02 8588 8888 0401 545 440

Type: Apartment
Date Available: 14/08/2020
Bond: \$3200

https://www.resbymirvac.com

Plans shown are only indicative of layout. Dimensions are approximate.