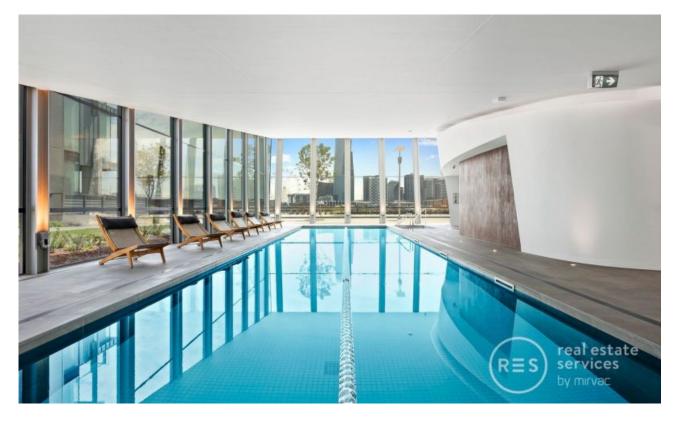

## **River Side Luxury in Docklands**

Forge is Melbourne's premier luxury waterfront address. Next generation interiors feature gourmet kitchens complemented by European appliances and designer bathrooms finessed with chic fittings and luxe finishes. Expansive glazing, balconies and a plethora of winter gardens create light-filled living environments and sweeping vistas of the city, the Yarra River, the Bolte Bridge and Port Phillip Bay.

Forge residents will enjoy spaces that extend their personal living environment. A private dining room and cinema can be reserved by residents who want to elevate their gathering with plush surrounds and cityscape views in addition to the luxurious state-of-the-art health and wellbeing facility 'Wharf Club' to be housed beneath an inclined grass roof. It will be complemented by a caf? overlooking the water as well as the Wharf's Landing Park.