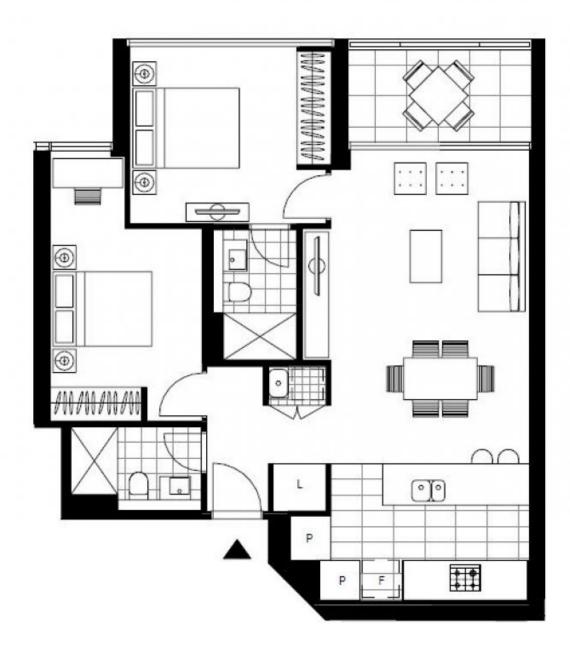

These immaculate apartments feature:

- Well-appointed bedrooms with built-in wardrobes
- Open-plan living and dining area with generous ceiling height

## \$800 per week | Priced to lease

Contact: Naz Sabzpouri

02 8588 8888 0401 545 440

Type: Apartment
Date Available: 19/12/2019
Bond: \$3200

https://www.resbymirvac.com

Plans shown are only indicative of layout. Dimensions are approximate.