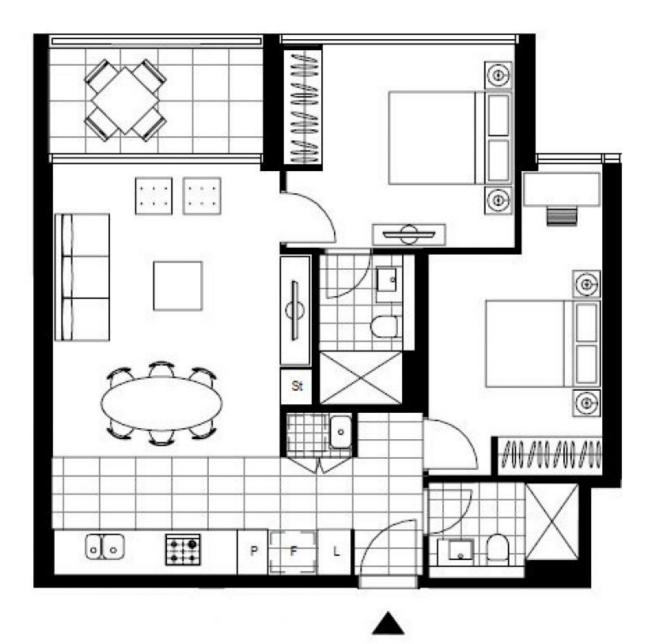

## The Jackson Now Open | Plenty of Two Bedroom 660 Options Available Cont

This 75sqm, 5th floor Apartment features:

- Large bedrooms with built-in wardrobes
- Open-plan living and dining area with balcony
- Galley kitchen with stone benchtop and Miele appliances
- Modern bathrooms with plenty of storage
- Internal laundry with dryer included
- Storage cage included
- Ducted A/C, video intercom and NBN connectivity
- Resident access to the pool, spa, sauna, steam room and outdoor terrace
- St Leonards Square will house a fitness centre and concierge facility

 Contact:
 Naz Sabzpouri

 02 8588 8888
 0401 545 440

 Type:
 Apartment

 Date Available:
 20/12/2019

 Bond:
 \$2640

 https://www.resbymirvac.com

Plans shown are only indicative of layout. Dimensions are approximate.