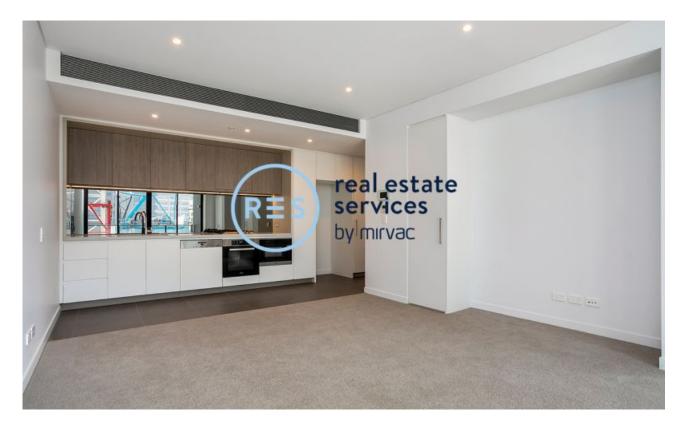

## The Jackson Now Open | Plenty of Two Bedroom 660 Options Available Cont

This 75sqm, 5th floor Apartment features:

- Large bedrooms with built-in wardrobes
- Open-plan living and dining area with balcony
- Galley kitchen with stone benchtop and Miele appliances
- Modern bathrooms with plenty of storage
- Internal laundry with dryer included
- Storage cage included
- Ducted A/C, video intercom and NBN connectivity
- Resident access to the pool, spa, sauna, steam room and outdoor terrace
- St Leonards Square will house a fitness centre and concierge facility