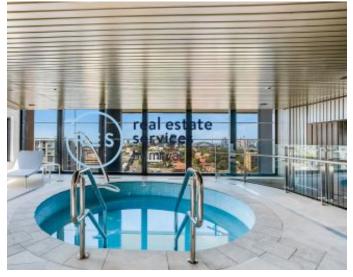

## The Jackson Now Open | Plenty of Two Bedroom 660 Options Available Cont

This 75sqm, 5th floor Apartment features:

- Large bedrooms with built-in wardrobes
- Open-plan living and dining area with balcony
- Galley kitchen with stone benchtop and Miele appliances
- Modern bathrooms with plenty of storage
- Internal laundry with dryer included
- Storage cage included
- Ducted A/C, video intercom and NBN connectivity
- Resident access to the pool, spa, sauna, steam room and outdoor terrace
- St Leonards Square will house a fitness centre and concierge facility