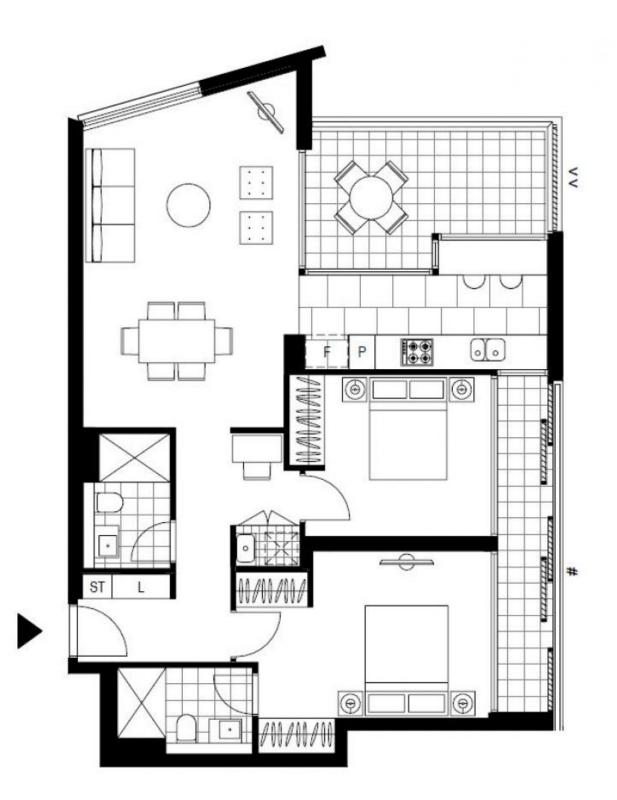

This 95sqm, Level 4 Apartment features:

- Spacious, open-plan living and dining area
- Modern kitchen with stone benchtops, built-in appliances and breakfast bar

| Carmen Whiteley             |  |
|-----------------------------|--|
| 02 8588 8888                |  |
| 0497 555 519                |  |
| Apartment                   |  |
| 28/01/2021                  |  |
| \$2920                      |  |
| https://www.resbymirvac.com |  |
|                             |  |

Plans shown are only indicative of layout. Dimensions are approximate.