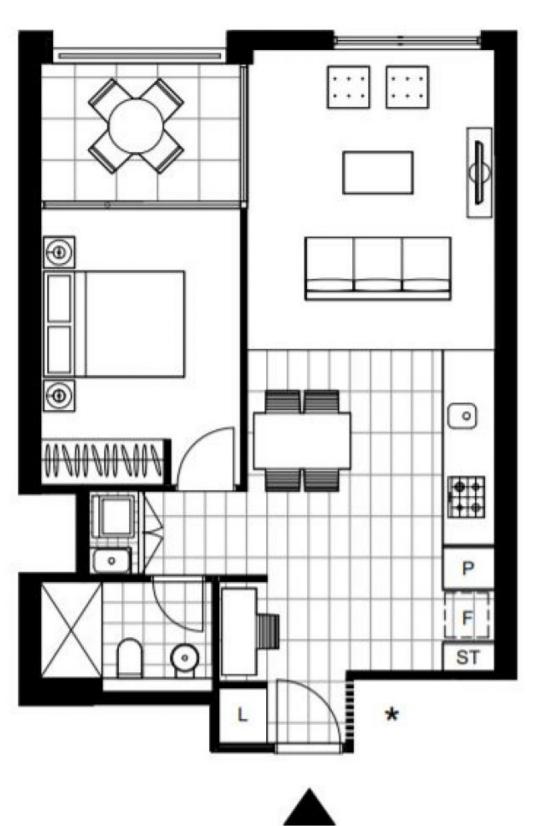

## **GLEBE, NSW** 407/1 Cullen Close

## Deposit Taken | More are available, call our team on: 02 8588 8888

This 60sqm, 4th floor Apartment features: Rare One Bedroom Apartment in Vance, Harold Park Oversized 1-Bedroom Apartment in Vance, Harold Park

- Large bedroom with generous built-in wardrobe
- Open-plan living and dining area
- Modern kitchen with stone benchtop and Miele appliances
- Sleek bathroom with plenty of storage
- Study nook at entry, perfect for a home office
- Large balcony, perfect for entertaining
- Internal laundry with washer and dryer included
- Secure storage cage included

## Deposit Taken | More are available: 02 8588 8888

Contact: Naz Sabzpouri

02 8588 8888 0401 545 440

Type: Apartment
Date Available: 24/04/2020
Bond: \$2120

https://www.resbymirvac.com

Plans shown are only indicative of layout. Dimensions are approximate.