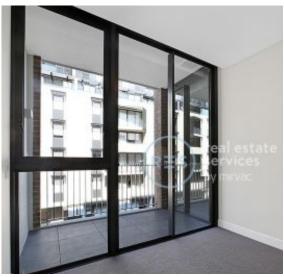

- Large bedroom with generous built-in wardrobe
- Open-plan living and dining area
- Modern kitchen with stone benchtop and Miele appliances
- Sleek bathroom with plenty of storage
- Study nook at entry, perfect for a home office
- Large balcony, perfect for entertaining
- Internal laundry with washer and dryer included
- Secure storage cage included