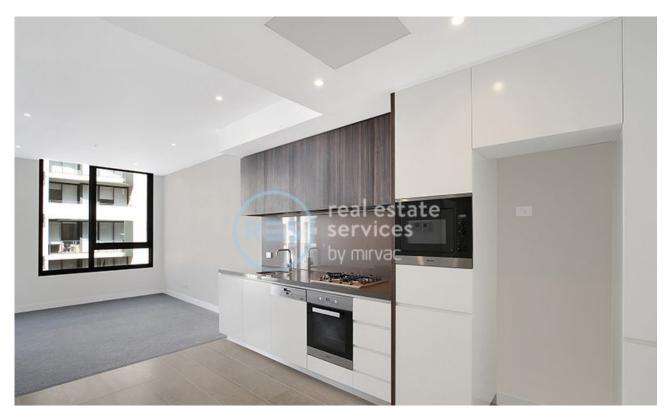

- Large bedroom with generous built-in wardrobe
- Open-plan living and dining area
- Modern kitchen with stone benchtop and Miele appliances
- Sleek bathroom with plenty of storage
- Study nook at entry, perfect for a home office
- Large balcony, perfect for entertaining
- Internal laundry with washer and dryer included
- Secure storage cage included