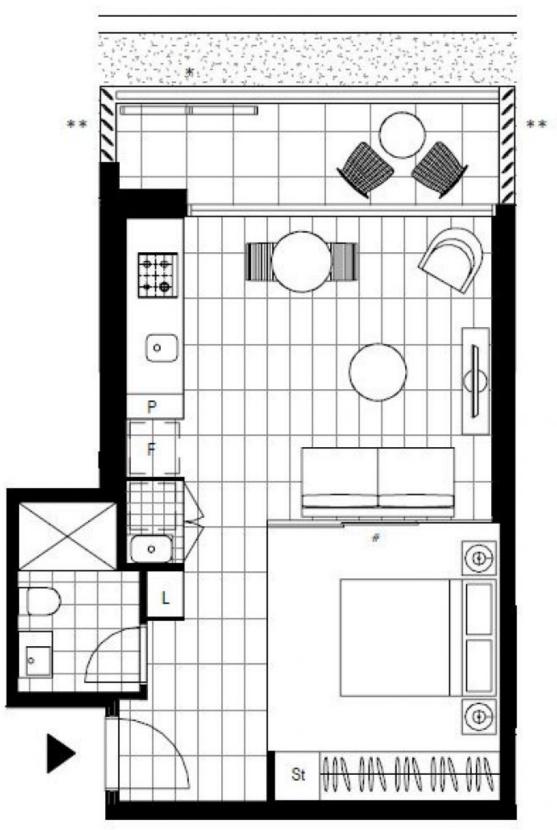

## **Studio Apartment in The Jackson**

This 12th floor, 48sqm Apartment features:

- Galley kitchen with stone benchtop and Miele appliances
- Modern bathroom with plenty of storage
- Open-plan, tiled living and dining area
- Large balcony with privacy screens
- Internal laundry with dryer included
- Storage cage included
- Pet friendly, upon application
- Ducted A/C, video intercom and NBN connectivity
- Resident access to the pool, spa, sauna, steam room and outdoor terrace
- St Leonards Square houses a fitness centre and concierge facility

## Deposit taken!

Contact: Christine Howison

02 8588 8888

0459 222 085

Type: Studio
Date Available: 19/01/2020

**Bond:** \$1840

https://www.resbymirvac.com

Plans shown are only indicative of layout. Dimensions are approximate.