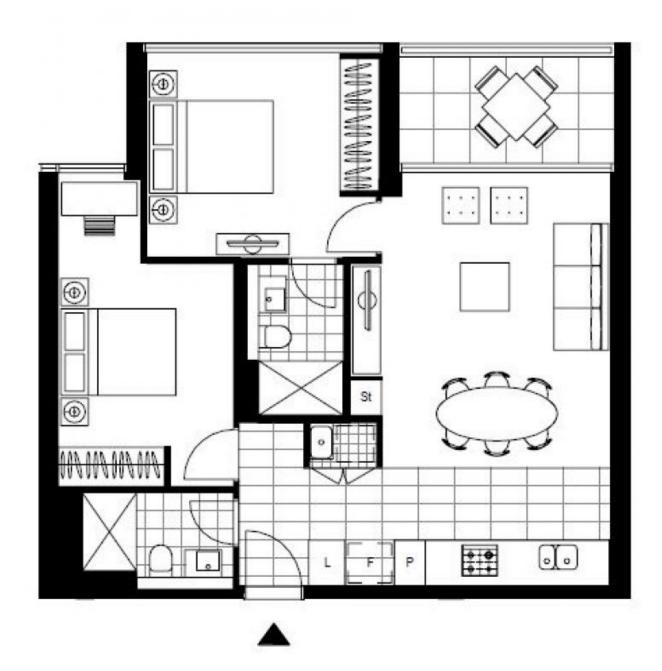

## Brand New 2-Bedroom Apartment For Lease - St Leonards Square

This immaculate 2-Bedroom Apartment features:

- Well-appointed bedrooms with built-in wardrobes
- Open-plan living and dining area with balcony
- Modern kitchen with stone benchtop and Miele appliances
- Luxurious bathrooms with plenty of storage
- Internal laundry with dryer included
- Storage cage included
- Ducted A/C, video intercom and NBN connectivity
- Resident access to the pool, spa, sauna, steam room and outdoor terrace
- St Leonards Square will house a fitness centre and concierge facility

## \$650 | No Pets

Contact: Naz Sabzpouri

02 8588 8888 0401 545 440 Christine Howison 02 8588 8888

0459 222 085 Apartment

**Date Available:** 31/12/2019 **Bond:** \$2600

https://www.resbymirvac.com

Plans shown are only indicative of layout. Dimensions are approximate.