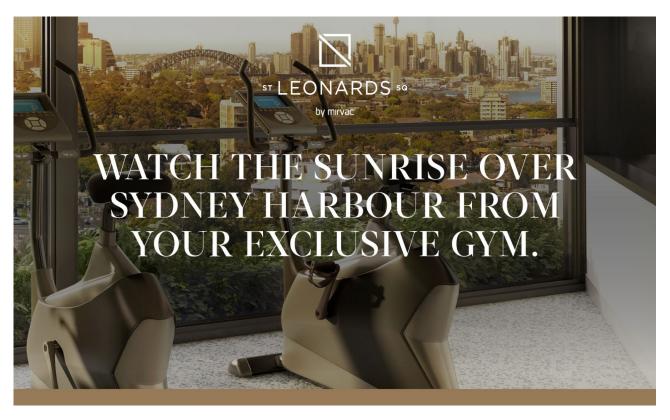

## Brand New 2-Bedroom Apartment For Lease - St Leonards Square

This immaculate 2-Bedroom Apartment features:

- Well-appointed bedrooms with built-in wardrobes
- Open-plan living and dining area with balcony
- Modern kitchen with stone benchtop and Miele appliances
- Luxurious bathrooms with plenty of storage
- Internal laundry with dryer included
- Storage cage included
- Ducted A/C, video intercom and NBN connectivity
- Resident access to the pool, spa, sauna, steam room and outdoor terrace
- St Leonards Square will house a fitness centre and concierge facility