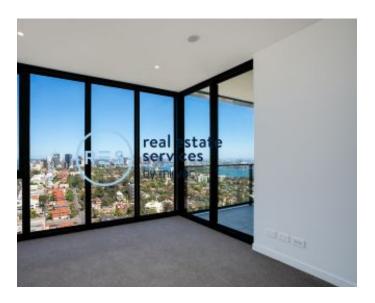

## **Exceptional Harbour Views from Level 15**

This 127sqm, 3-Bedroom Apartment features:

- Well-appointed bedrooms with built-in wardrobes
- Master suite with walk-through robe and bath in ensuite
- Open-plan living and dining area with great views
- Modern kitchen with stone benchtops and Miele appliances
- Luxurious bathroom with plenty of storage
- Generous balcony with spectacular views
- Internal laundry with & dryer included
- Study nook, perfect for a home office
- 2 secure car spaces and storage cage included
- Ducted A/C, video intercom and NBN connectivity
- Resident access to the pool, spa, sauna, steam room and outdoor terrace