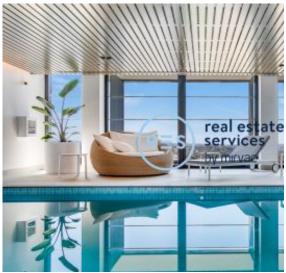

## **Exceptional Harbour Views from Level 15**

This 127sqm, 3-Bedroom Apartment features:

- Well-appointed bedrooms with built-in wardrobes
- Master suite with walk-through robe and bath in ensuite
- Open-plan living and dining area with great views
- Modern kitchen with stone benchtops and Miele appliances
- Luxurious bathroom with plenty of storage
- Generous balcony with spectacular views
- Internal laundry with & dryer included
- Study nook, perfect for a home office
- 2 secure car spaces and storage cage included
- Ducted A/C, video intercom and NBN connectivity
- Resident access to the pool, spa, sauna, steam room and outdoor terrace