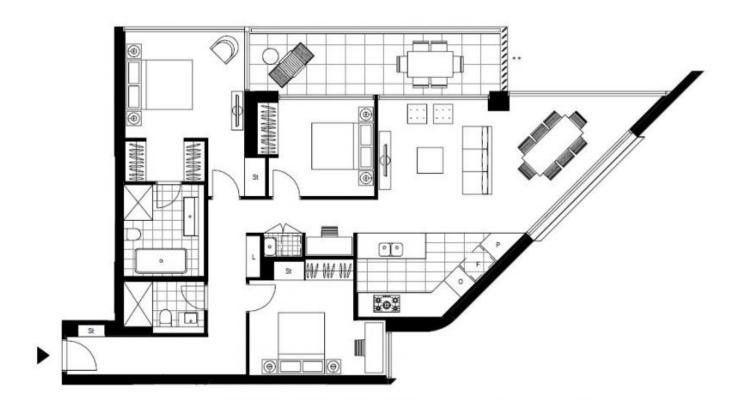

## **Exceptional Harbour Views from Level 15**

This 127sqm, 3-Bedroom Apartment features:

- Well-appointed bedrooms with built-in wardrobes
- Master suite with walk-through robe and bath in ensuite
- Open-plan living and dining area with great views
- Modern kitchen with stone benchtops and Miele appliances
- Luxurious bathroom with plenty of storage
- Generous balcony with spectacular views
- Internal laundry with & dryer included
- Study nook, perfect for a home office
- 2 secure car spaces and storage cage included
- Ducted A/C, video intercom and NBN connectivity
- Resident access to the pool, spa, sauna, steam room and outdoor terrace

## **DEPOSIT TAKEN**

Contact: Christine Howison

02 8588 8888

0459 222 085

**Type:** Apartment **Date Available:** 29/06/2020

**Bond:** \$5400

https://www.resbymirvac.com

Plans shown are only indicative of layout. Dimensions are approximate.