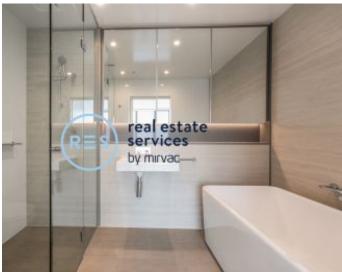

## Split Bedroom Apartment | Resident Pool & Spa

This 89sqm Apartment features:

- Well-appointed bedrooms with built-in wardrobes
- Open-plan living and dining area with generous ceiling height
- Modern island kitchen with stone benchtops and Miele appliances
- Luxurious bathrooms with plenty of storage, bath in ensuite
- Internal laundry with dryer included
- Secure car space and storage cage included
- Ducted A/C, video intercom and NBN connectivity
- Resident access to the pool, spa, sauna, steam room and outdoor terrace
- St Leonards Square will house a fitness centre and concierge facility