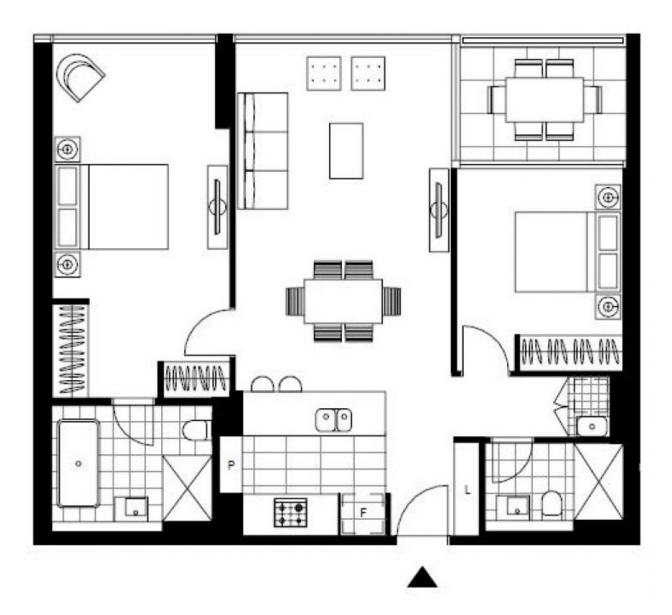

## Split Bedroom Apartment | Resident Pool & Spa

This 89sqm Apartment features:

- Well-appointed bedrooms with built-in wardrobes
- Open-plan living and dining area with generous ceiling height
- Modern island kitchen with stone benchtops and Miele appliances
- Luxurious bathrooms with plenty of storage, bath in ensuite
- Internal laundry with dryer included
- Secure car space and storage cage included
- Ducted A/C, video intercom and NBN connectivity
- Resident access to the pool, spa, sauna, steam room and outdoor terrace
- St Leonards Square will house a fitness centre and concierge facility

Plans shown are only indicative of layout. Dimensions are approximate.