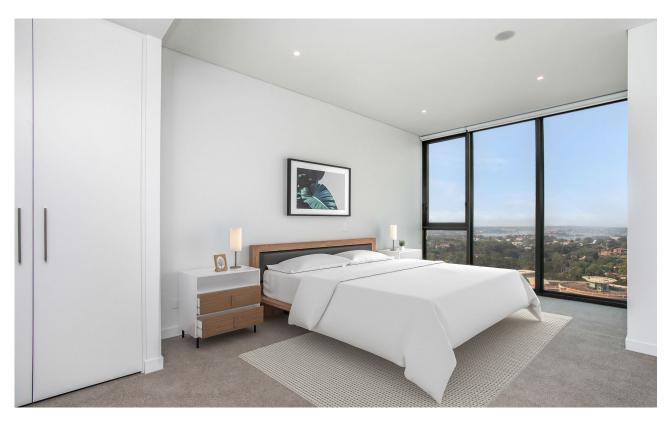

## Split Bedroom Apartment | Resident Pool & Spa

This 89sqm Apartment features:

- Well-appointed bedrooms with built-in wardrobes
- Open-plan living and dining area with generous ceiling height
- Modern island kitchen with stone benchtops and Miele appliances
- Luxurious bathrooms with plenty of storage, bath in ensuite
- Internal laundry with dryer included
- Secure car space and storage cage included
- Ducted A/C, video intercom and NBN connectivity
- Resident access to the pool, spa, sauna, steam room and outdoor terrace
- St Leonards Square will house a fitness centre and concierge facility