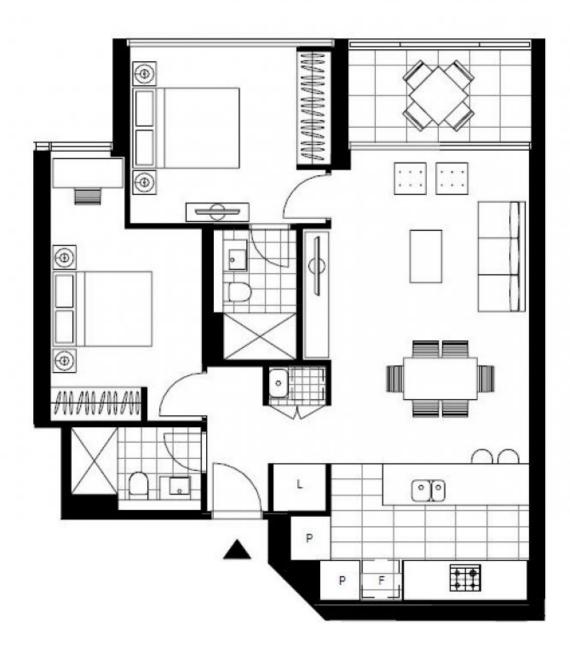

These immaculate apartments feature:

- Well-appointed bedrooms with built-in wardrobes
- Open-plan living and dining area with generous ceiling height

2 BED

780

Contact: Naz Sabzpouri

02 8588 8888 0401 545 440 Christine Howison 02 8588 8888 0459 222 085

Type: Apartment
Date Available: 16/12/2019
Bond: \$3120

https://www.resbymirvac.com

Plans shown are only indicative of layout. Dimensions are approximate.