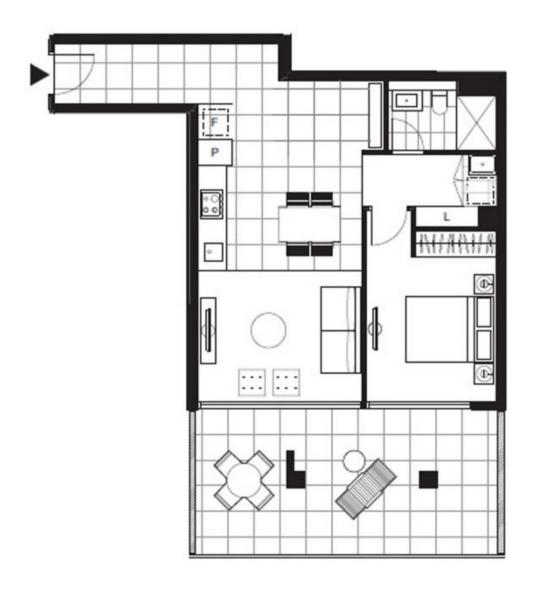

## Apartment features:

- ? Bespoke design, quality construction and finishes
- ? Large internal space of 62m2
- ? Balcony ? 24m2
- ? Storage cage near car space
- ? Stainless steel Miele appliances including integrated dishwasher
- ? Generous cupboard space