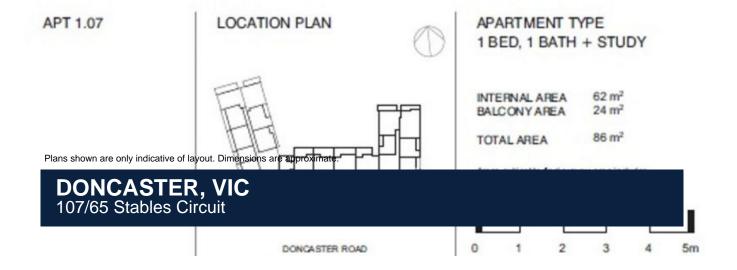

## **DONCASTER, VIC** 107/65 Stables Circuit

## Apartment features:

- ? Bespoke design, quality construction and finishes
- ? Large internal space of 62m2
- ? Balcony ? 24m2
- ? Storage cage near car space
- ? Stainless steel Miele appliances including integrated dishwasher
- ? Generous cupboard space