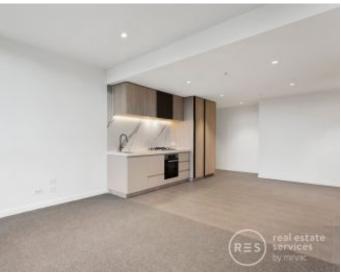

## Spacious 1-bedroom apartment ? 86m2!

Apartments of Tullamore is set to elevate the lifestyle of its residents. The Phoenix is the first building within the exclusive Apartments of Tullamore precinct, with lush parkland on its doorstep; where style, privacy and timeless design blends with nature, beauty and freedom. Unique, exclusive and limited, this is a lifestyle of distinction.

## Apartment features:

- ? Bespoke design, quality construction and finishes
- ? Large internal space of 62m2
- ? Balcony ? 24m2
- ? Storage cage near car space
- ? Stainless steel Miele appliances including integrated dishwasher
- ? Generous cupboard space