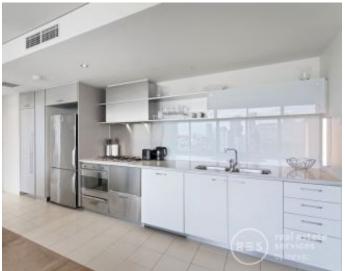

The open living/dining area is accompanied with a stylish modern kitchen adorned with stainless steel appliances and quality fixtures and fittings. Spacious main bedroom with study alcove and floor to ceiling windows throughout.