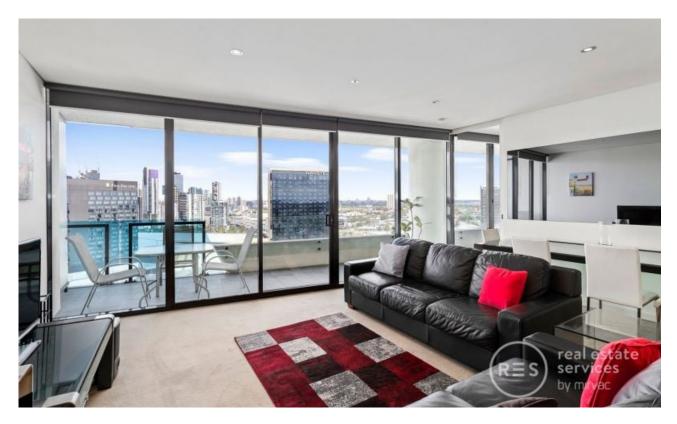

## DOCKLANDS, VIC 2507/50 Lorimer Street

Fully Furnished one bedroom apartment, located high up on level 25 in Tower 1, the views are simply everlasting from the stunning backdrop of the CBD, Yarra River, Dandenong Ranges and across to St Kilda and Port Phillip Bay.

The open living/dining area is accompanied with a stylish modern kitchen adorned with stainless steel appliances and quality fixtures and fittings. Spacious main bedroom with study alcove and floor to ceiling windows throughout.

Also featuring ducted air-conditioning/heating, separate laundry, secure single car park and resident access into the famous RekDek facility which includes your gym, heated indoor pool, spa, sauna, steam room and roof-top decking.