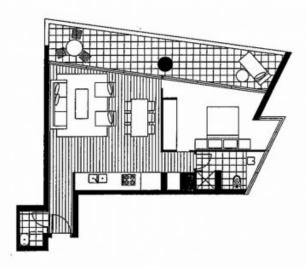

ring 4.1 x 3.4 ning 3.6 x 2.0 Bedroom 1 3.1 x 3.7 Plus Robe

Please note that this floor plan is a guide only.

The information contained herein is not guaranteed.

Dimensions are approximate. Prospect purchasers must rely on their own enquiries.

Tower 1 Apartment 07 Level 8 - 29 Hard Surface Option

Plans shown are only indicative of layout. Dimensions are approximate.