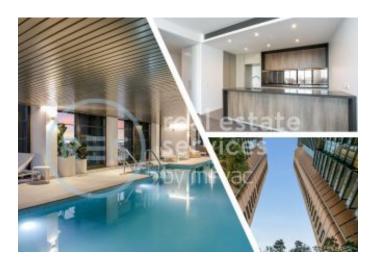

## 2-Bedroom Apartment in St Leonards Square by Mirvac

- Large bedrooms with built-in wardrobes

This 83sqm, 2-Bedroom Apartment features:

- Open-plan living and dining area
- Modern island kitchen with stone benchtops and Miele appliances
- Luxurious bathrooms with plenty of storage
- Internal laundry with dryer included
- Secure car space and storage cage included
- Ducted A/C, video intercom and NBN connectivity
- Resident access to the pool, spa, sauna, steam room and outdoor terrace
- St Leonards Square houses a fitness centre and concierge facility