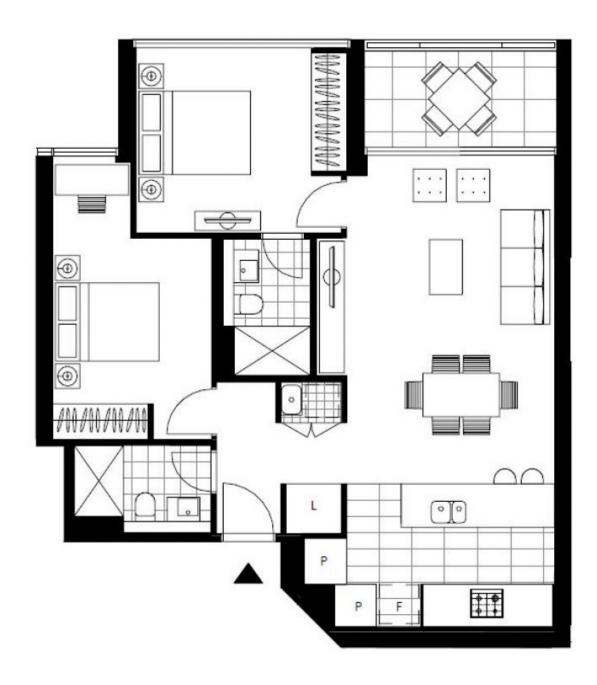

## 2-Bedroom Apartment in St Leonards Square by Mirvac

- Large bedrooms with built-in wardrobes

This 83sqm, 2-Bedroom Apartment features:

- Open-plan living and dining area
- Modern island kitchen with stone benchtops and Miele appliances
- Luxurious bathrooms with plenty of storage
- Internal laundry with dryer included
- Secure car space and storage cage included
- Ducted A/C, video intercom and NBN connectivity
- Resident access to the pool, spa, sauna, steam room and outdoor terrace
- St Leonards Square houses a fitness centre and concierge facility

https://www.resbymirvac.com

Plans shown are only indicative of layout. Dimensions are approximate.