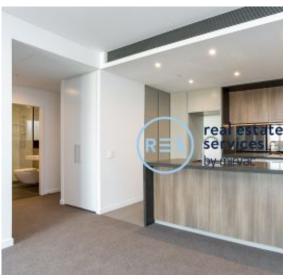

## 2-Bedroom Apartment in St Leonards Square by Mirvac

- Large bedrooms with built-in wardrobes

This 83sqm, 2-Bedroom Apartment features:

- Open-plan living and dining area
- Modern island kitchen with stone benchtops and Miele appliances
- Luxurious bathrooms with plenty of storage
- Internal laundry with dryer included
- Secure car space and storage cage included
- Ducted A/C, video intercom and NBN connectivity
- Resident access to the pool, spa, sauna, steam room and outdoor terrace
- St Leonards Square houses a fitness centre and concierge facility