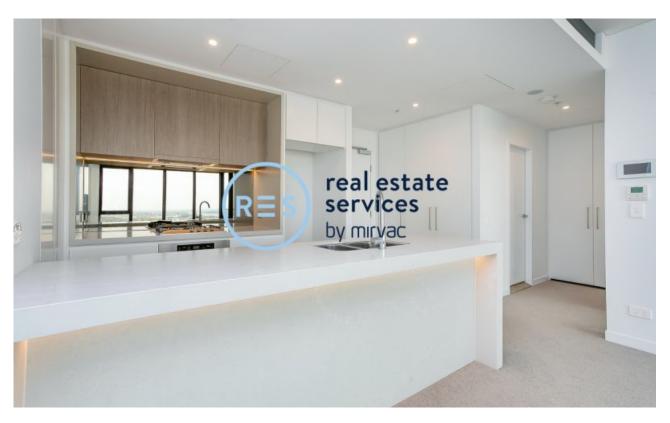

## **Brand New 2-Bedroom Apartment - Call to Inspect!**

This 89sqm Apartment features:

- Well-appointed bedrooms with built-in wardrobes
- Open-plan living and dining area with generous ceiling height
- Modern island kitchen with stone benchtops and Miele appliances
- Luxurious bathrooms with plenty of storage, bath in ensuite
- Internal laundry with dryer included
- Secure car space and storage cage included
- Ducted A/C, video intercom and NBN connectivity
- Resident access to the pool, spa, sauna, steam room and outdoor terrace
- St Leonards Square will house a fitness centre and concierge facility