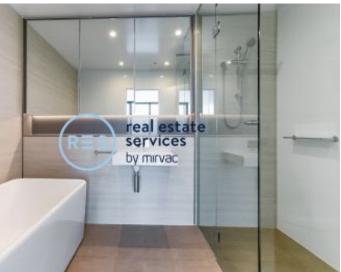

## **Brand New 2-Bedroom Apartment - Call to Inspect!**

This 89sqm Apartment features:

- Well-appointed bedrooms with built-in wardrobes
- Open-plan living and dining area with generous ceiling height
- Modern island kitchen with stone benchtops and Miele appliances
- Luxurious bathrooms with plenty of storage, bath in ensuite
- Internal laundry with dryer included
- Secure car space and storage cage included
- Ducted A/C, video intercom and NBN connectivity
- Resident access to the pool, spa, sauna, steam room and outdoor terrace
- St Leonards Square will house a fitness centre and concierge facility