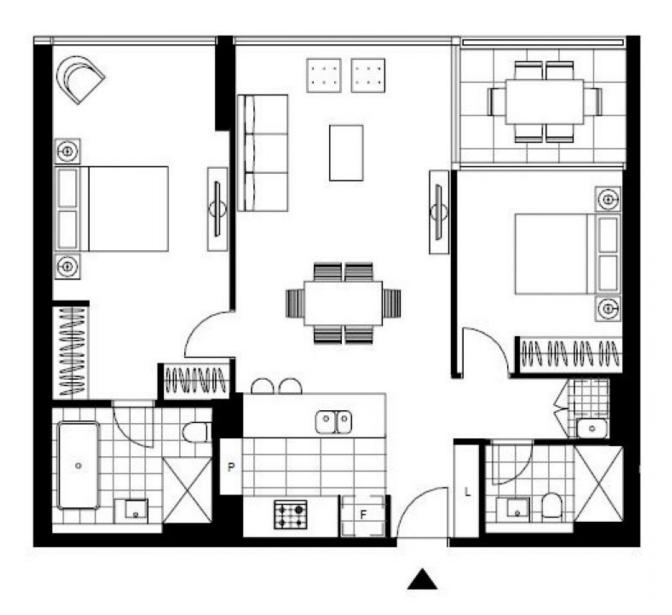

## **Brand New 2-Bedroom Apartment - Call to Inspect!**

This 89sqm Apartment features:

- Well-appointed bedrooms with built-in wardrobes
- Open-plan living and dining area with generous ceiling height
- Modern island kitchen with stone benchtops and Miele appliances
- Luxurious bathrooms with plenty of storage, bath in ensuite
- Internal laundry with dryer included
- Secure car space and storage cage included
- Ducted A/C, video intercom and NBN connectivity
- Resident access to the pool, spa, sauna, steam room and outdoor terrace
- St Leonards Square will house a fitness centre and concierge facility