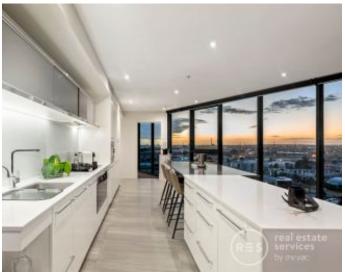

- ? Enjoying a fantastic corner position on the 20th floor of Yarra Point
- ? Apartment measures 156 sqm (approx.) total
- ? Sleek designer floor tiles and natural light are the hallmarks of the generous north-east facing lounge and dining zone which delivers city, Yarra River, and Port Phillip Bay vistas
- ? State of the art kitchen includes a central custom grey stone dining bar, soft-close drawers, filtered hot/cold water tap, Miele appliances including 5 burner cooktop, and integrated fridge and freezer