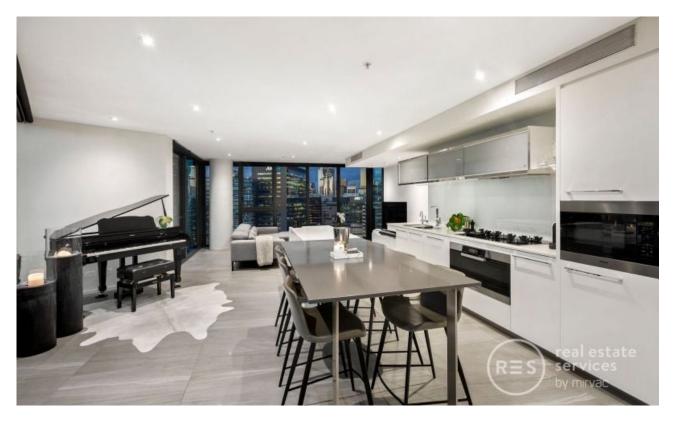

## Enjoy awe-inspiring summer sunsets in this bespoke modern lifestyle apartment

Possessing utterly spectacular views of the city and sunsets over the bay, and showcasing bespoke modern additions that makes this apartment truly unique, this immaculate and luxurious 3 bedroom + study, 2 bathroom waterside residence is simply breathtaking.

- ? Enjoying a fantastic corner position on the 20th floor of Yarra Point
- ? Apartment measures 156 sqm (approx.) total
- ? Sleek designer floor tiles and natural light are the hallmarks of the generous north-east facing lounge and dining zone which delivers city, Yarra River, and Port Phillip Bay vistas
- ? State of the art kitchen includes a central custom grey stone dining bar, soft-close drawers, filtered hot/cold water tap, Miele appliances including 5 burner cooktop, and integrated fridge and freezer