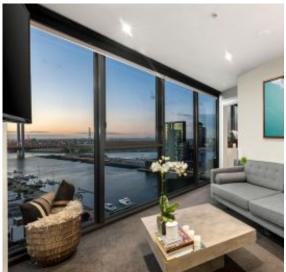

## Enjoy awe-inspiring summer sunsets in this bespoke modern lifestyle apartment

Possessing utterly spectacular views of the city and sunsets over the bay, and showcasing bespoke modern additions that makes this apartment truly unique, this immaculate and luxurious 3 bedroom + study, 2 bathroom waterside residence is simply breathtaking.

- ? Enjoying a fantastic corner position on the 20th floor of Yarra Point
- ? Apartment measures 156 sqm (approx.) total
- ? Sleek designer floor tiles and natural light are the hallmarks of the generous north-east facing lounge and dining zone which delivers city, Yarra River, and Port Phillip Bay vistas
- ? State of the art kitchen includes a central custom grey stone dining bar, soft-close drawers, filtered hot/cold water tap, Miele appliances including 5 burner cooktop, and integrated fridge and freezer