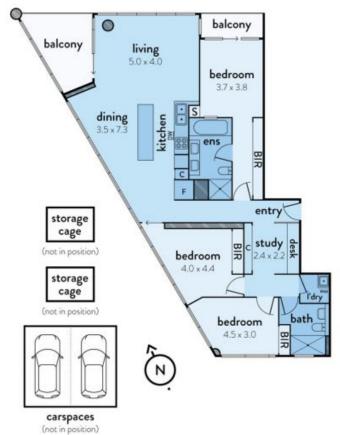

## 2005/1 POINT PARK CRESCENT, **DOCKLANDS**

This floorplan is an artist's impression only, it contains information that we believe to be reliable however we cannot guarantee and accept no responsibility for the accuracy of information supplied. All dimensions are indicative and listed in metres, interested parties should take their own measurements or engage the services of a licensed surveyor.

Plans shown are only indicative of layout. Dimensions are approximate.