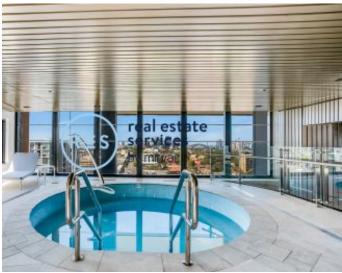

## The Jackson Now Open | Plenty of Two Bedroom Options Available

This 75sqm, 6th floor Apartment features:

- Large bedrooms with built-in wardrobes
- Open-plan living and dining area with balcony
- Galley kitchen with stone benchtop and Miele appliances
- Modern bathrooms with plenty of storage
- Internal laundry with dryer included
- Storage cage included
- Ducted A/C, video intercom and NBN connectivity
- Resident access to the pool, spa, sauna, steam room and outdoor terrace
- St Leonards Square will house a fitness centre and concierge facility