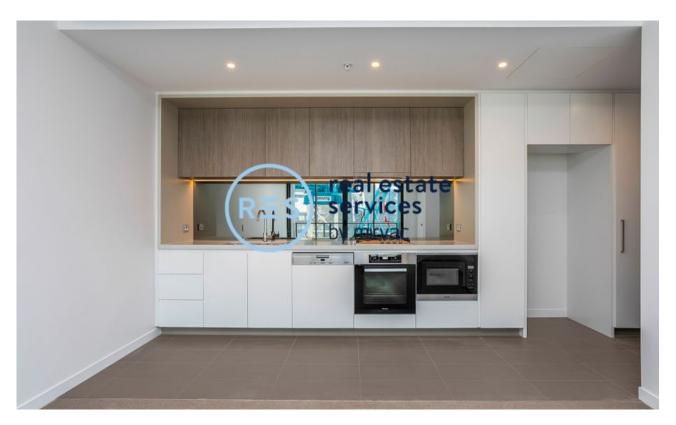

## The Jackson Now Open | Plenty of Two Bedroom Options Available

This 75sqm, 6th floor Apartment features:

- Large bedrooms with built-in wardrobes
- Open-plan living and dining area with balcony
- Galley kitchen with stone benchtop and Miele appliances
- Modern bathrooms with plenty of storage
- Internal laundry with dryer included
- Storage cage included
- Ducted A/C, video intercom and NBN connectivity
- Resident access to the pool, spa, sauna, steam room and outdoor terrace
- St Leonards Square will house a fitness centre and concierge facility