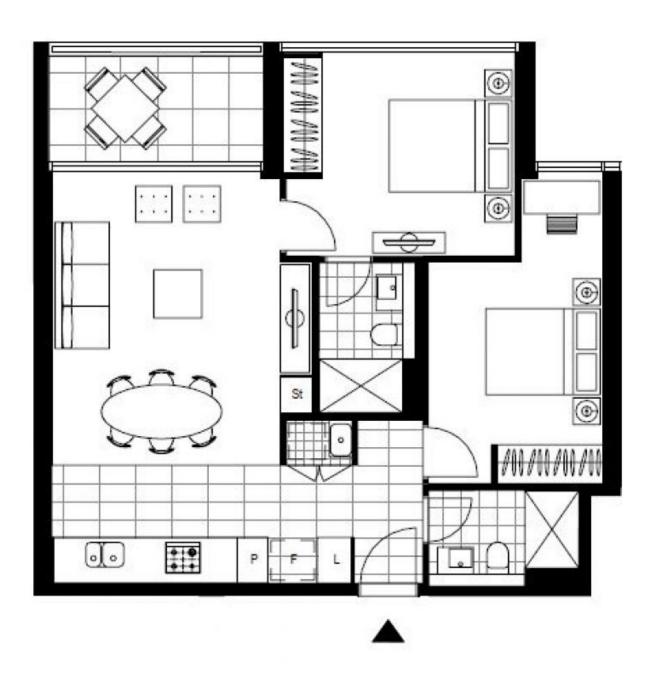

## The Jackson Now Open | Plenty of Two Bedroom Options Available

This 75sqm, 6th floor Apartment features:

- Large bedrooms with built-in wardrobes
- Open-plan living and dining area with balcony
- Galley kitchen with stone benchtop and Miele appliances
- Modern bathrooms with plenty of storage
- Internal laundry with dryer included
- Storage cage included
- Ducted A/C, video intercom and NBN connectivity
- Resident access to the pool, spa, sauna, steam room and outdoor terrace
- St Leonards Square will house a fitness centre and concierge facility

Plans shown are only indicative of layout. Dimensions are approximate.