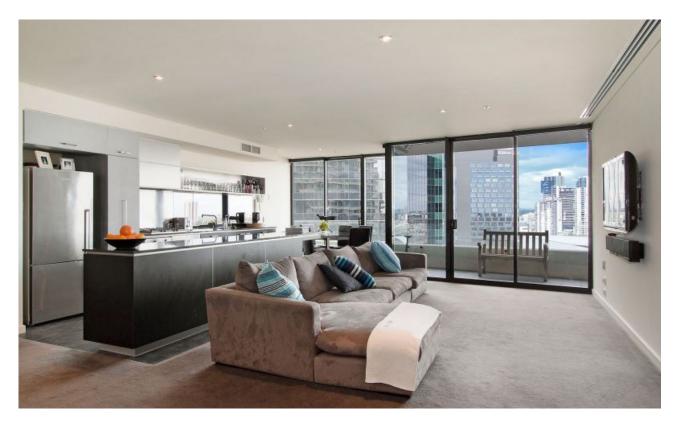

## Magnificent two bedroom living at highly sought Yarra's Edge

Situated high above the Marina at Yarra's Edge this luxurious apartment has it all from the breathtaking views of Port Phillip Bay to the comforts of a smart and central open plan living area with an abundance of light and space. The designer gourmet kitchen is complemented with a large island stone bench top, a symphony of European stainless steel appliances and plenty of cupboard space, whilst two independently zoned bedroom quarters allow for a harmonious lifestyle thanks to dedicated main bathrooms and his and hers ensuite. Extra features include floor to ceiling windows to the full width private balcony, two secure car spaces, ducted heating/cooling and use of the renowned Rekdek facilities including fully equipped gymnasium, heated indoor lap pool, spa, sauna and rooftop decking.