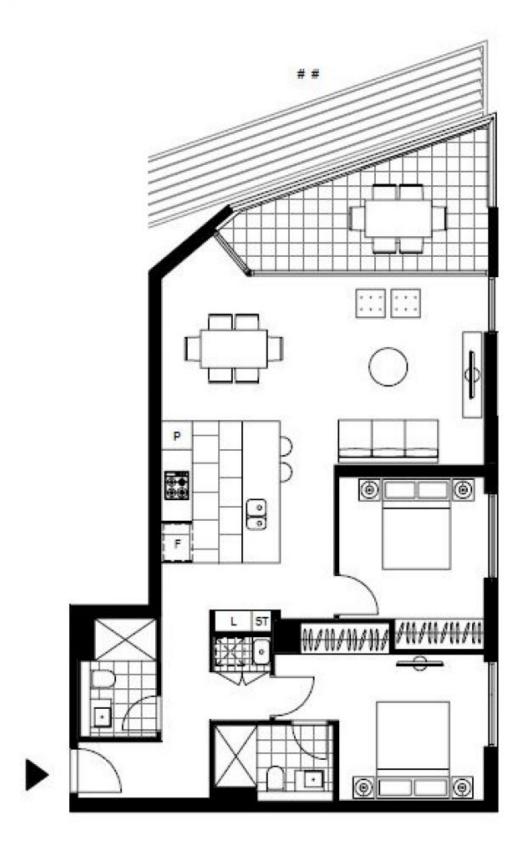

## MARRICKVILLE, NSW 302/18 Lilydale Street

## Brand New 2-Bedroom Apartment with City Views and Parking

This 92sqm, 3rd Floor Apartment features:

- Spacious open-plan living and dining area
- Modern kitchen with stone benchtop and built-in appliances
- Well-appointed bedrooms with built-in wardrobes
- Sleek bathrooms with plenty of vanity storage
- North-facing balcony with city views
- Internal laundry with dryer included
- Secure basement carspace and storage cage and included
- Ducted A/C, video intercom and NBN connectivity
- Resident access to rooftop terrace with BBQ area and pizza oven
- Onsite building management, 700m to Marrickville Train Station and 1km from Woolworths Marrickville