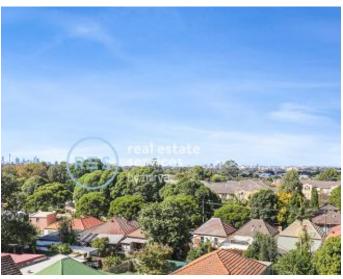

## Brand New 2-Bedroom Apartment with City Views and Parking

This 92sqm, 3rd Floor Apartment features:

- Spacious open-plan living and dining area
- Modern kitchen with stone benchtop and built-in appliances
- Well-appointed bedrooms with built-in wardrobes
- Sleek bathrooms with plenty of vanity storage
- North-facing balcony with city views
- Internal laundry with dryer included
- Secure basement carspace and storage cage and included
- Ducted A/C, video intercom and NBN connectivity
- Resident access to rooftop terrace with BBQ area and pizza oven
- Onsite building management, 700m to Marrickville Train Station and 1km from Woolworths Marrickville