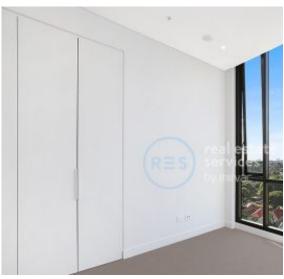

## Brand New 2-Bedroom Apartment with City Views and Parking

This 92sqm, 3rd Floor Apartment features:

- Spacious open-plan living and dining area
- Modern kitchen with stone benchtop and built-in appliances
- Well-appointed bedrooms with built-in wardrobes
- Sleek bathrooms with plenty of vanity storage
- North-facing balcony with city views
- Internal laundry with dryer included
- Secure basement carspace and storage cage and included
- Ducted A/C, video intercom and NBN connectivity
- Resident access to rooftop terrace with BBQ area and pizza oven
- Onsite building management, 700m to Marrickville Train Station and 1km from Woolworths Marrickville