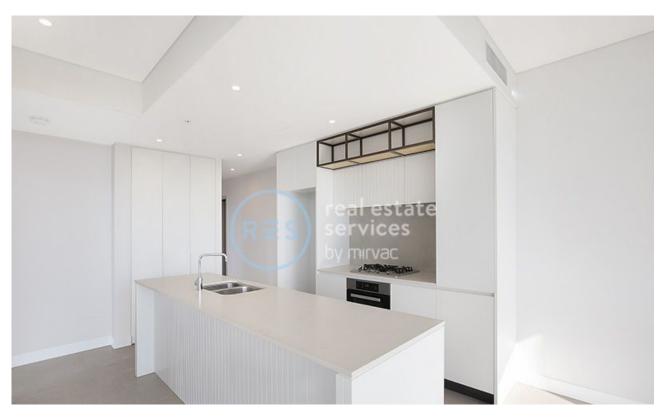

## Brand New 2-Bedroom Apartment with City Views and Parking

This 92sqm, 3rd Floor Apartment features:

- Spacious open-plan living and dining area
- Modern kitchen with stone benchtop and built-in appliances
- Well-appointed bedrooms with built-in wardrobes
- Sleek bathrooms with plenty of vanity storage
- North-facing balcony with city views
- Internal laundry with dryer included
- Secure basement carspace and storage cage and included
- Ducted A/C, video intercom and NBN connectivity
- Resident access to rooftop terrace with BBQ area and pizza oven
- Onsite building management, 700m to Marrickville Train Station and 1km from Woolworths Marrickville