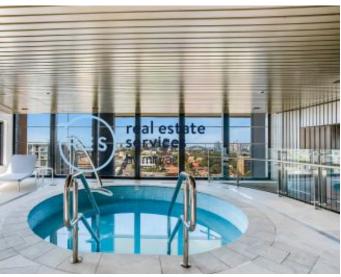

## Two Bedroom in The Jackson

This 98sqm, 4th floor Apartment features:

- Large bedrooms with built-in wardrobes
- Open-plan living and dining area with balcony
- Walk through kitchen with stone benchtop and Miele appliances
- Modern bathrooms with plenty of storage
- Internal laundry with dryer included
- Huge amounts of storage throughout
- Secure car space and a storage cage included
- Ducted A/C, video intercom and NBN connectivity
- Resident access to the pool, spa, sauna, steam room and outdoor terrace
- St Leonards Square will house a fitness centre and concierge facility