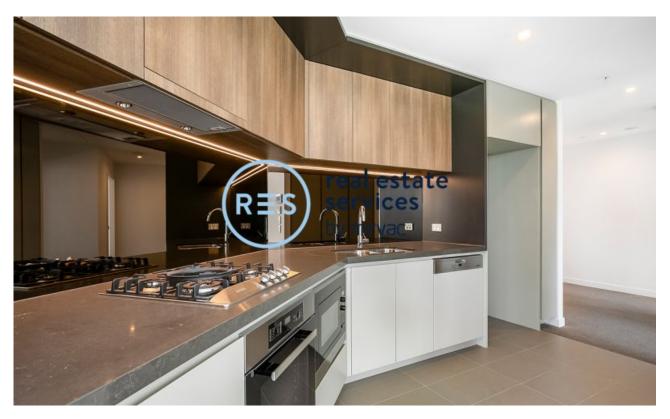

## Two Bedroom in The Jackson

This 98sqm, 4th floor Apartment features:

- Large bedrooms with built-in wardrobes
- Open-plan living and dining area with balcony
- Walk through kitchen with stone benchtop and Miele appliances
- Modern bathrooms with plenty of storage
- Internal laundry with dryer included
- Huge amounts of storage throughout
- Secure car space and a storage cage included
- Ducted A/C, video intercom and NBN connectivity
- Resident access to the pool, spa, sauna, steam room and outdoor terrace
- St Leonards Square will house a fitness centre and concierge facility