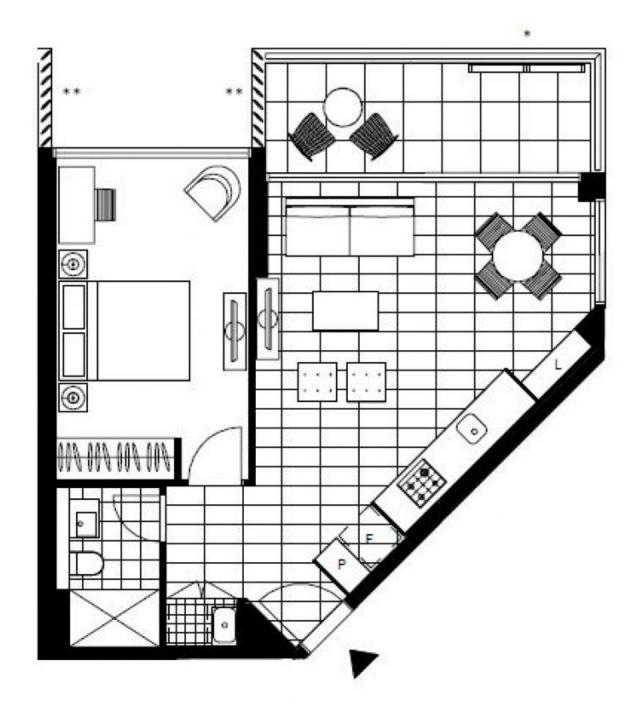

## One Bedroom with Parking in St Leonards Square

This 58sqm, 1-Bedroom Apartment features:

- Oversized bedroom with built-in wardrobe
- Galley kitchen with stone benchtop and Miele appliances
- Stylish bathroom with plenty of storage
- Tiled, open-plan living and dining area
- Generous balcony with privacy screens
- Internal laundry with dryer included
- Ducted A/C, video intercom and NBN connectivity
- Car space & storage cage included
- Resident access to the pool, spa, sauna, steam room and outdoor terrace
- St Leonards Square houses a fitness centre and concierge facility

Plans shown are only indicative of layout. Dimensions are approximate.