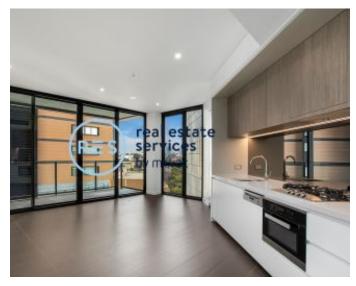

## One Bedroom with Parking in St Leonards Square

This 58sqm, 1-Bedroom Apartment features:

- Oversized bedroom with built-in wardrobe
- Galley kitchen with stone benchtop and Miele appliances
- Stylish bathroom with plenty of storage
- Tiled, open-plan living and dining area
- Generous balcony with privacy screens
- Internal laundry with dryer included
- Ducted A/C, video intercom and NBN connectivity
- Car space & storage cage included
- Resident access to the pool, spa, sauna, steam room and outdoor terrace
- St Leonards Square houses a fitness centre and concierge facility