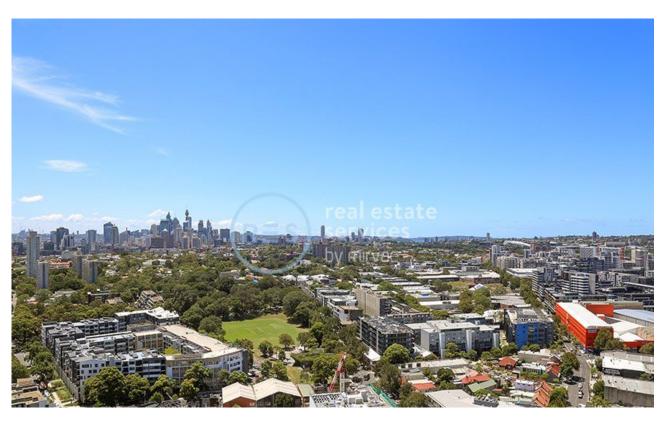

## 2-Bedroom Apartment with City Views and Study Nook

This 103sqm Apartment features:

- Spacious bedrooms with generous built-in wardrobes
- Well-appointed living and dining area leading to the balcony
- Modern kitchen with stone benchtops and Smeg appliances
- Sleek bathrooms with plenty of vanity storage, bath in ensuite
- North facing balcony with city views
- Internal laundry with dryer included
- Study nook off bedroom, perfect for a home office
- Secure storage cage included
- Ducted A/C, video intercom and NBN connectivity
- 300m to Woolworths, The Social Corner and Green Square Train Station (10mins to the City)  $\,$