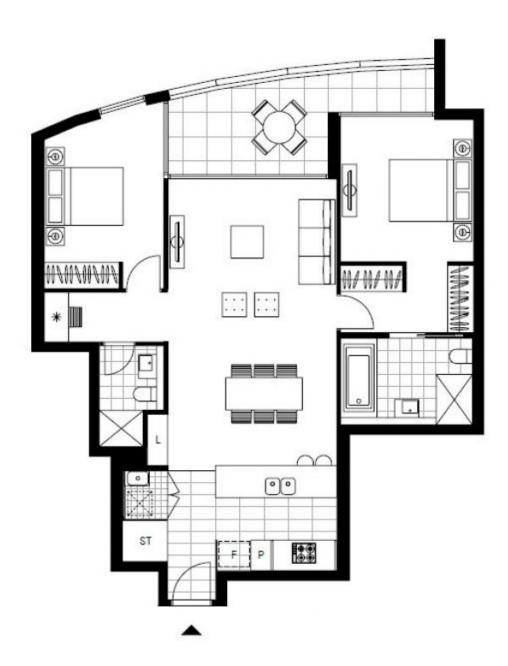

## 2-Bedroom Apartment with City Views and Study Nook

This 103sqm Apartment features:

- Spacious bedrooms with generous built-in wardrobes
- Well-appointed living and dining area leading to the balcony
- Modern kitchen with stone benchtops and Smeg appliances
- Sleek bathrooms with plenty of vanity storage, bath in ensuite
- North facing balcony with city views
- Internal laundry with dryer included
- Study nook off bedroom, perfect for a home office
- Secure storage cage included
- Ducted A/C, video intercom and NBN connectivity
- 300m to Woolworths, The Social Corner and Green Square Train Station (10mins to the City)  $\,$