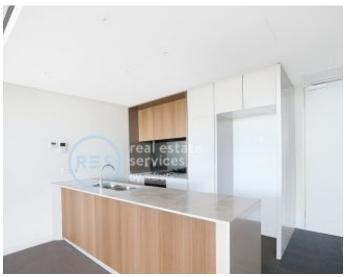

## 2-Bedroom Apartment with City Views and Study Nook

This 103sqm Apartment features:

- Spacious bedrooms with generous built-in wardrobes
- Well-appointed living and dining area leading to the balcony
- Modern kitchen with stone benchtops and Smeg appliances
- Sleek bathrooms with plenty of vanity storage, bath in ensuite
- North facing balcony with city views
- Internal laundry with dryer included
- Study nook off bedroom, perfect for a home office
- Secure storage cage included
- Ducted A/C, video intercom and NBN connectivity
- 300m to Woolworths, The Social Corner and Green Square Train Station (10mins to the City)  $\,$