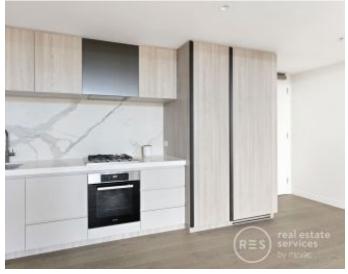

Apartment features:

- ? Bespoke design, quality construction and finishes
- ? Large internal space of 53m2
- ? Balcony ? 9m2
- ? Integrated Fridge & Freezer
- ? Wooden floor boards to living / kitchen / dining / halls
- ? Stainless steel Miele appliances including integrated dishwasher
- ? Storage cage near car space