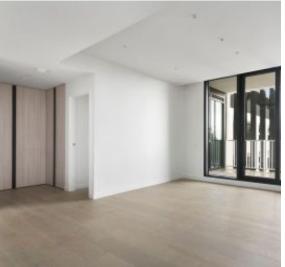

Apartment features:

- ? Bespoke design, quality construction and finishes
- ? Large internal space of 53m2
- ? Balcony ? 9m2
- ? Integrated Fridge & Freezer
- ? Wooden floor boards to living / kitchen / dining / halls
- ? Stainless steel Miele appliances including integrated dishwasher
- ? Storage cage near car space