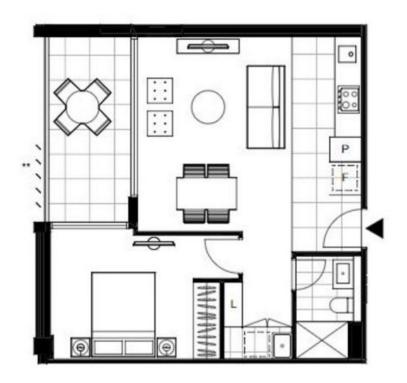

LEVEL 02, 04

Plans shown are only indicative of layout. Dimensions are approximate.