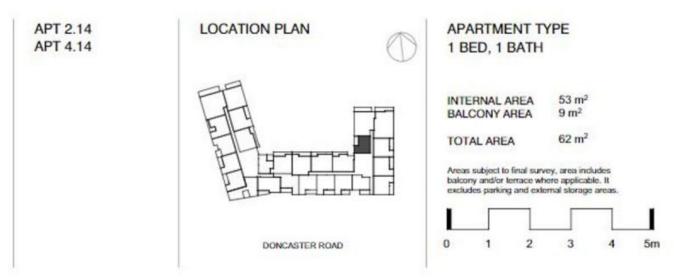

Apartment features:

- ? Bespoke design, quality construction and finishes
- ? Large internal space of 53m2
- ? Balcony ? 9m2
- ? Integrated Fridge & Freezer
- ? Wooden floor boards to living / kitchen / dining / halls
- ? Stainless steel Miele appliances including integrated dishwasher
- ? Storage cage near car space