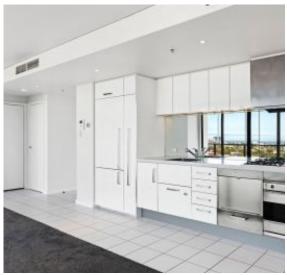

The finishes and features are of the highest quality and the gourmet kitchen with stainless steel appliances and stone bench tops adjoins the open plan living room and opens onto the balcony perfect for entertaining or just relaxing. Other features include a stylish contemporary bathroom, one secure basement carspace, ducted airconditioning / heating, heated indoor pool, gymnasium, spa and sauna.