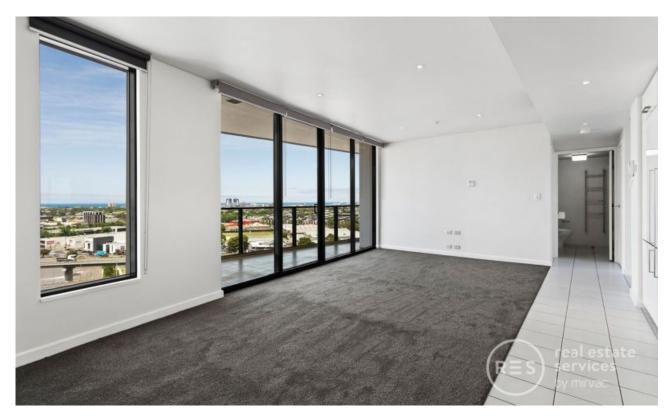

## Large 1 bedroom in Yarra's Edge

Situated on the 16th floor of the much sought after 2nd tower of Yarra's Edge is this one bedroom apartment has the most amazing views.

Occupying an enviable position allowing you to enjoy a relaxing lifestyle on the edge of Melbourne's CBD, minutes from South Wharf, Southbank and Etihad Stadium.

The finishes and features are of the highest quality and the gourmet kitchen with stainless steel appliances and stone bench tops adjoins the open plan living room and opens onto the balcony perfect for entertaining or just relaxing. Other features include a stylish contemporary bathroom, one secure basement carspace, ducted airconditioning / heating, heated indoor pool, gymnasium, spa and sauna.