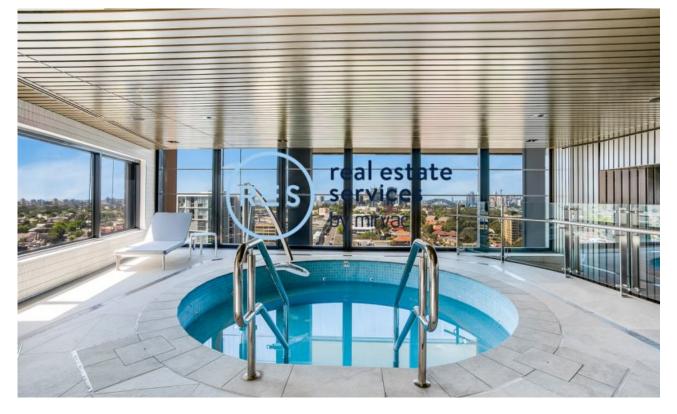

## LEASED - Check out 709/486 Pacific Highway

This 75sqm, 4th floor Apartment features:

- Large bedrooms with built-in wardrobes
- Open-plan living and dining area with balcony
- Galley kitchen with stone benchtop and Miele appliances
- Modern bathrooms with plenty of storage
- Internal laundry with dryer included
- Storage cage included
- Ducted A/C, video intercom and NBN connectivity
- Resident access to the pool, spa, sauna, steam room and outdoor terrace
- St Leonards Square will house a fitness centre and concierge facility