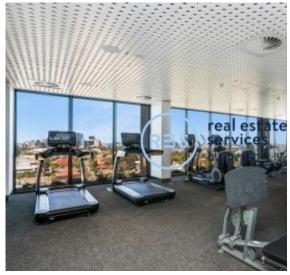

## LEASED - Check out 709/486 Pacific Highway

This 75sqm, 4th floor Apartment features:

- Large bedrooms with built-in wardrobes
- Open-plan living and dining area with balcony
- Galley kitchen with stone benchtop and Miele appliances
- Modern bathrooms with plenty of storage
- Internal laundry with dryer included
- Storage cage included
- Ducted A/C, video intercom and NBN connectivity
- Resident access to the pool, spa, sauna, steam room and outdoor terrace
- St Leonards Square will house a fitness centre and concierge facility