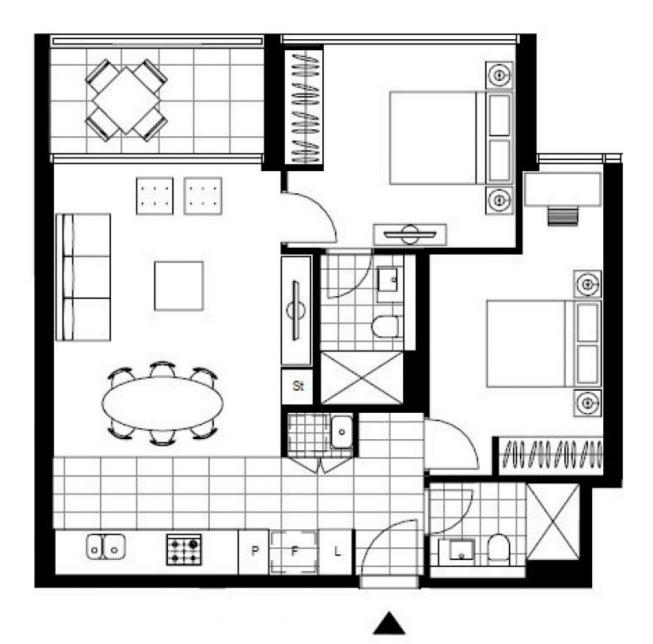

## LEASED - Check out 709/486 Pacific Highway

This 75sqm, 4th floor Apartment features:

- Large bedrooms with built-in wardrobes
- Open-plan living and dining area with balcony
- Galley kitchen with stone benchtop and Miele appliances
- Modern bathrooms with plenty of storage
- Internal laundry with dryer included
- Storage cage included
- Ducted A/C, video intercom and NBN connectivity
- Resident access to the pool, spa, sauna, steam room and outdoor terrace
- St Leonards Square will house a fitness centre and concierge facility

LEASED

Contact:

 0401 545 440

 Type:
 Apartment

 Date Available:
 14/12/2019

 Bond:
 \$2640

 https://www.resbymirvac.com

Plans shown are only indicative of layout. Dimensions are approximate.