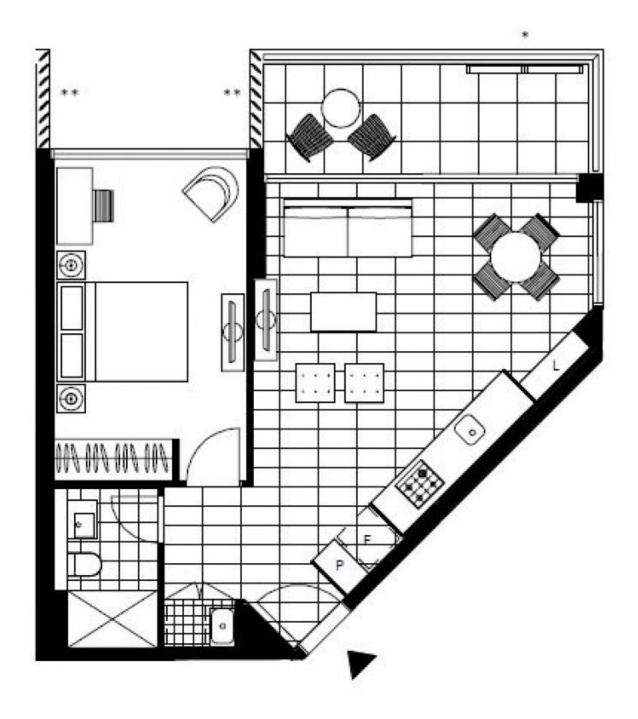

## The Jackson Now Open | Plenty of Studio & One Bedroom Options

This 58sqm, 1-Bedroom Apartment features:

- Oversized bedroom with built-in wardrobe
- Galley kitchen with stone benchtop and Miele appliances
- Stylish bathroom with plenty of storage
- Tiled, open-plan living and dining area
- Generous balcony with privacy screens
- Internal laundry with dryer included
- Ducted A/C, video intercom and NBN connectivity
- Storage cage included
- Pet friendly, upon application
- Resident access to the pool, spa, sauna, steam room and outdoor terrace

## **DEPOSIT TAKEN**

Contact: Naz Sabzpouri

02 8588 8888 0401 545 440 Christine Howison 02 8588 8888 0459 222 085

Type: Apartment

Date Available: 31/10/2019

Bond: \$2440

https://www.resbymirvac.com

Plans shown are only indicative of layout. Dimensions are approximate.