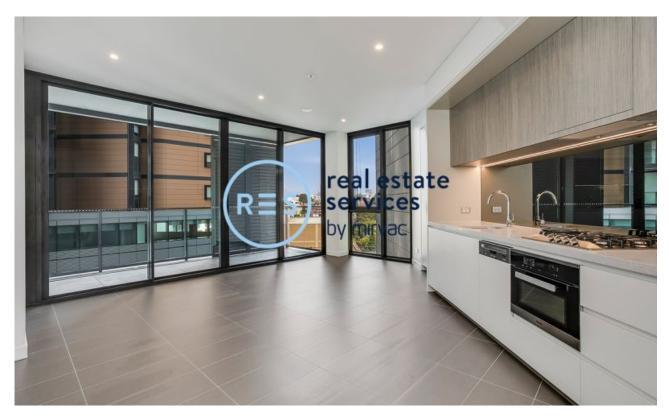

## The Jackson Now Open | Plenty of Studio & One Bedroom Options

This 58sqm, 1-Bedroom Apartment features:

- Oversized bedroom with built-in wardrobe
- Galley kitchen with stone benchtop and Miele appliances
- Stylish bathroom with plenty of storage
- Tiled, open-plan living and dining area
- Generous balcony with privacy screens
- Internal laundry with dryer included
- Ducted A/C, video intercom and NBN connectivity
- Storage cage included
- Pet friendly, upon application
- Resident access to the pool, spa, sauna, steam room and outdoor terrace