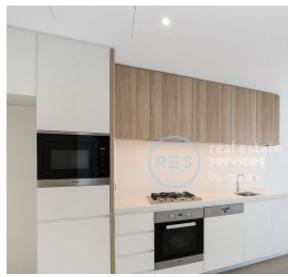

## Deposit taken- More apartments available- Call Harry 0401 545 440

This 64sqm, Mirvac apartment features:

- Well-appointed bedroom with generous built-in wardrobe
- Open-plan living and dining area, flowing onto balcony
- Sleek kitchen with stone benchtop and built-in Miele appliances
- Modern bathroom with plenty of vanity storage
- Internal laundry with washing machine and dryer included
- Secure storage cage included
- Ducted A/C, video intercom and NBN connectivity
- 450m to the Heritage-listed Tramsheds, light rail and public transport