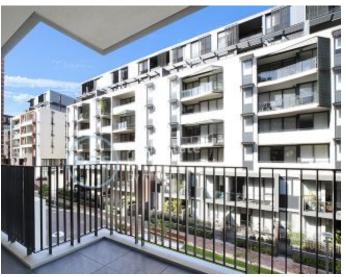

## Deposit taken- More apartments available- Call Harry 0401 545 440

This 64sqm, Mirvac apartment features:

- Well-appointed bedroom with generous built-in wardrobe
- Open-plan living and dining area, flowing onto balcony
- Sleek kitchen with stone benchtop and built-in Miele appliances
- Modern bathroom with plenty of vanity storage
- Internal laundry with washing machine and dryer included
- Secure storage cage included
- Ducted A/C, video intercom and NBN connectivity
- 450m to the Heritage-listed Tramsheds, light rail and public transport