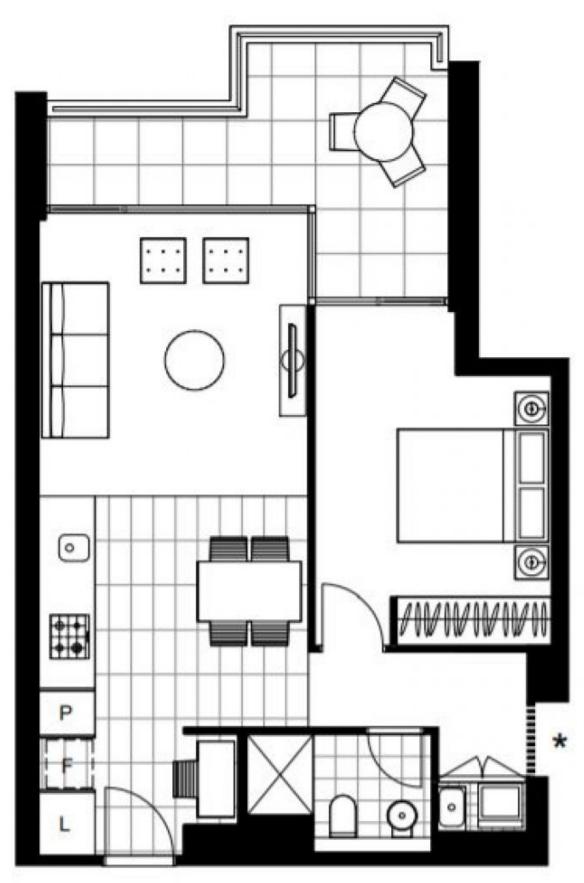

## Deposit taken- More apartments available- Call Harry 0401 545 440

This 64sqm, Mirvac apartment features:

- Well-appointed bedroom with generous built-in wardrobe
- Open-plan living and dining area, flowing onto balcony
- Sleek kitchen with stone benchtop and built-in Miele appliances
- Modern bathroom with plenty of vanity storage
- Internal laundry with washing machine and dryer included
- Secure storage cage included
- Ducted A/C, video intercom and NBN connectivity
- 450m to the Heritage-listed Tramsheds, light rail and public transport

## **DEPOSIT TAKEN**

Contact: Naz Sabzpouri

02 8588 8888 0401 545 440

Type: Apartment Date Available: 27/04/2021 Bond: \$2000

https://www.resbymirvac.com

Plans shown are only indicative of layout. Dimensions are approximate.