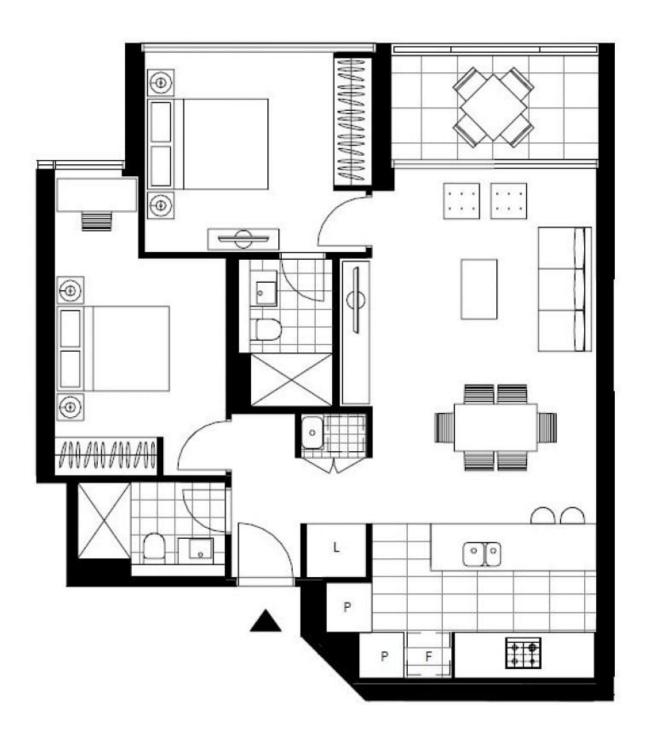

## Level 26 Two bedroom | Pool, Gym & Spa

This 83sqm Apartment features:

- Large bedrooms with built-in wardrobes
- Open-plan living and dining area with generous ceiling height
- Modern island kitchen with stone benchtops and Miele appliances
- North east-facing balcony
- Luxurious bathrooms with plenty of storage
- Internal laundry with dryer included
- Secure car space and storage cage included
- Ducted A/C, video intercom and NBN connectivity
- Resident access to the pool, spa, sauna, steam room and outdoor terrace
- St Leonards Square will house a fitness centre and concierge facility

## \$850 | 26th Floor

Contact: Naz Sabzpouri

02 8588 8888 0401 545 440 Christine Howison 02 8588 8888 0459 222 085

Type: Apartment
Date Available: 30/11/2019
Bond: \$3320

https://www.resbymirvac.com

Plans shown are only indicative of layout. Dimensions are approximate.