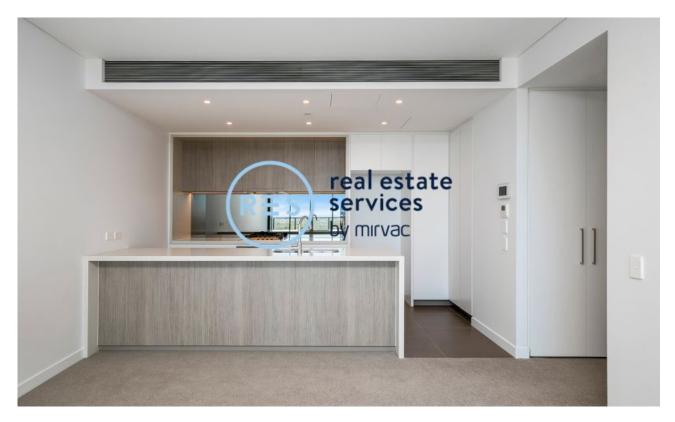

## Level 26 Two bedroom | Pool, Gym & Spa

This 83sqm Apartment features:

- Large bedrooms with built-in wardrobes
- Open-plan living and dining area with generous ceiling height
- Modern island kitchen with stone benchtops and Miele appliances
- North east-facing balcony
- Luxurious bathrooms with plenty of storage
- Internal laundry with dryer included
- Secure car space and storage cage included
- Ducted A/C, video intercom and NBN connectivity
- Resident access to the pool, spa, sauna, steam room and outdoor terrace
- St Leonards Square will house a fitness centre and concierge facility