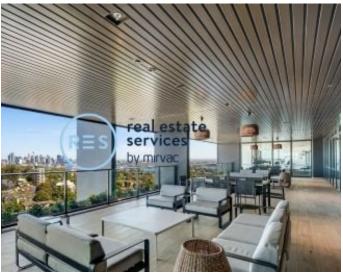

## Level 26 Two bedroom | Pool, Gym & Spa

This 83sqm Apartment features:

- Large bedrooms with built-in wardrobes
- Open-plan living and dining area with generous ceiling height
- Modern island kitchen with stone benchtops and Miele appliances
- North east-facing balcony
- Luxurious bathrooms with plenty of storage
- Internal laundry with dryer included
- Secure car space and storage cage included
- Ducted A/C, video intercom and NBN connectivity
- Resident access to the pool, spa, sauna, steam room and outdoor terrace
- St Leonards Square will house a fitness centre and concierge facility