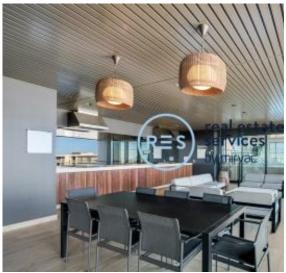

## Level 26 Two bedroom | Pool, Gym & Spa

This 83sqm Apartment features:

- Large bedrooms with built-in wardrobes
- Open-plan living and dining area with generous ceiling height
- Modern island kitchen with stone benchtops and Miele appliances
- North east-facing balcony
- Luxurious bathrooms with plenty of storage
- Internal laundry with dryer included
- Secure car space and storage cage included
- Ducted A/C, video intercom and NBN connectivity
- Resident access to the pool, spa, sauna, steam room and outdoor terrace
- St Leonards Square will house a fitness centre and concierge facility