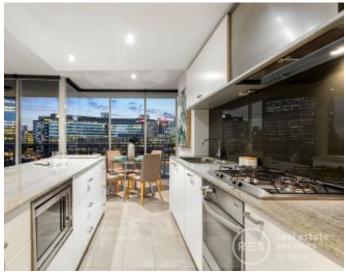

- ? Spacious living area has direct access out to the balcony
- ? Stone-featured kitchen a model of functional design and is immaculately presented with stainless steel Miele appliances

? Master bedroom includes the dazzling ensuite with a double vanity plus separate bath and shower