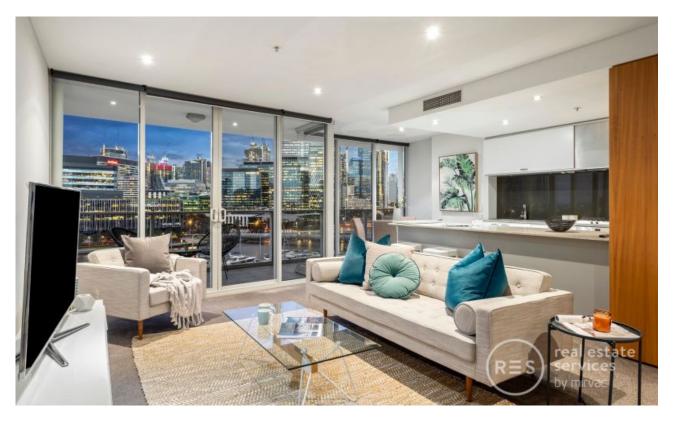

## DOCKLANDS, VIC 902/80 Lorimer Street

**City and marina views from this Tower 4 superstar!** Set right on the stunning marina which allows for spectacular river and city vistas, this 2 bedroom, 2 bathroom, 2 car space apartment exudes modern class. This is your chance to live in the sensational ?Tower 4' complex which has amazing access to the best of the Yarra's Edge.

? Sizeable north-facing undercover balcony runs the full length of the apartment and has views of the marina and city right in front of you? Soft quality carpet and bright full windows throughout so much of the property

- ? Spacious living area has direct access out to the balcony
- ? Stone-featured kitchen a model of functional design and is immaculately presented with stainless steel Miele appliances

? Master bedroom includes the dazzling ensuite with a double vanity plus separate bath and shower