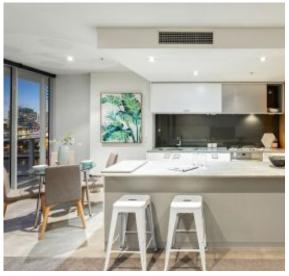

- ? Spacious living area has direct access out to the balcony
- ? Stone-featured kitchen a model of functional design and is immaculately presented with stainless steel Miele appliances

? Master bedroom includes the dazzling ensuite with a double vanity plus separate bath and shower