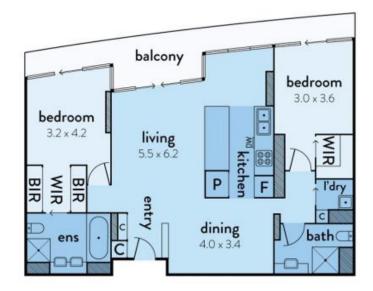

## 902/80 LORIMER STREET, DOCKLANDS

This floorplan is an artist's impression only, it contains information that we believe to be reliable however we cannot guarantee and accept no responsibility for the accuracy of information supplied. All dimensions are indicative and listed in metres. Interested parties should take their own measurements or engage the services of a licensed surveyor.

? Sizeable north-facing undercover balcony runs the full length of the apartment and has views of the marina and city right in front of you? Soft quality carpet and bright full windows throughout so much of the property

- ? Spacious living area has direct access out to the balcony
- ? Stone-featured kitchen a model of functional design and is immaculately presented with stainless steel Miele appliances

? Master bedroom includes the dazzling ensuite with a double vanity plus separate bath and shower