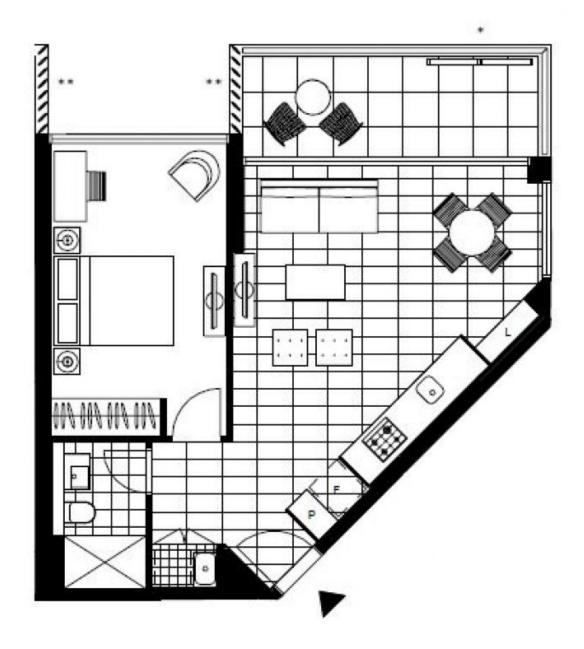

## **ST LEONARDS, NSW** 802/486 Pacific Highway

**One Bedroom Apartment in St Leonards Square** This soon to be completed one bedroom apartment on level 8 in "The Jackson" is located at Mirvac's St Leonards Square. Encapsulating a timeless quality offering neutral palettes, luxe materials, finely crafted joinery and gourmet kitchen.

This apartment offers: - Oversized bedroom area with wool rich carpet

Plans shown are only indicative of layout. Dimensions are approximate.