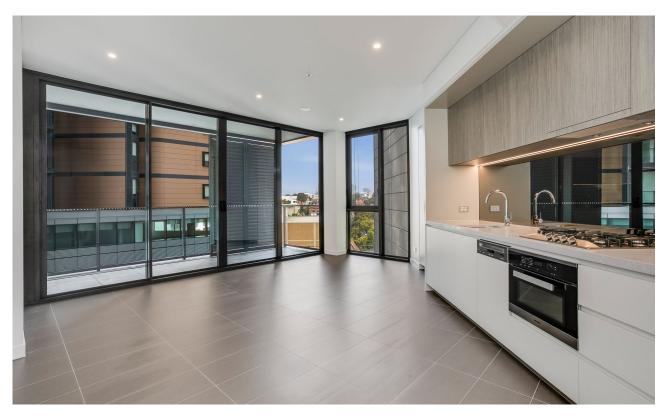

## **ST LEONARDS, NSW** 802/486 Pacific Highway

**One Bedroom Apartment in St Leonards Square** This soon to be completed one bedroom apartment on level 8 in "The Jackson" is located at Mirvac's St Leonards Square. Encapsulating a timeless quality offering neutral palettes, luxe materials, finely crafted joinery and gourmet kitchen.

This apartment offers: - Oversized bedroom area with wool rich carpet