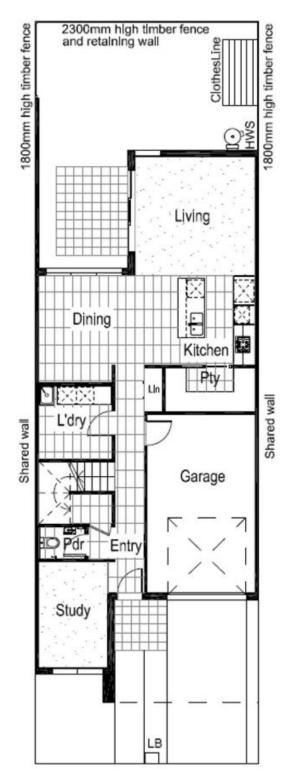

## **GROUND FLOOR**

Plans shown are only indicative of layout. Dimensions are approximate.

AINTREE, VIC 30 Cobblefield Street FIRST FLOOR