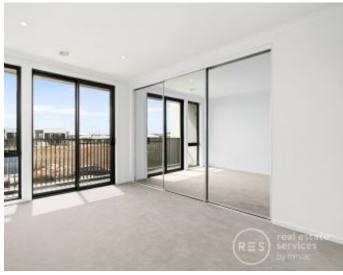

## Brand new 3-bedroom townhouse in Woodlea Estate

Quality is paramount in this superb three bedroom townhouse boasting prime location within Woodlea Estate.

Townhouse features:

- ? Bespoke design, quality construction and finishes
- ? Kitchen with island bench and walk-in pantry
- ? Stainless steel Smeg appliances and integrated dishwasher
- ? Large fridge space with waterpoint connection
- ? Large living space & separate dining area
- ? Landscaped courtyard ? perfect for entertaining
- ? Generous study
- ? Generous laundry with great amount of storage
- ? Master bedroom with ensuite and balcony