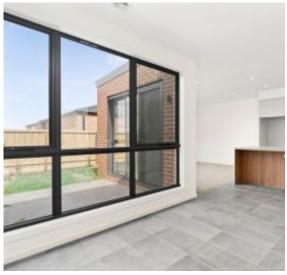

## Brand new 3-bedroom townhouse in Woodlea Estate

Quality is paramount in this superb three bedroom townhouse boasting prime location within Woodlea Estate.

Townhouse features:

- ? Bespoke design, quality construction and finishes
- ? Kitchen with island bench and walk-in pantry
- ? Stainless steel Smeg appliances and integrated dishwasher
- ? Large fridge space with waterpoint connection
- ? Large living space & separate dining area
- ? Landscaped courtyard ? perfect for entertaining
- ? Generous study
- ? Generous laundry with great amount of storage
- ? Master bedroom with ensuite and balcony