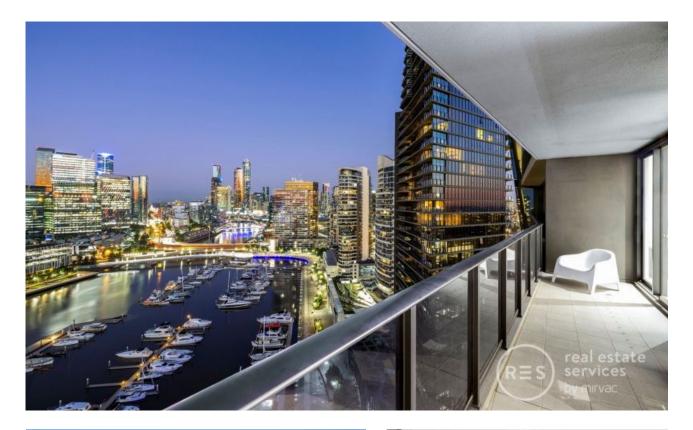

## DOCKLANDS, VIC 2202/100 Lorimer Street

**Prime time ?Array' living with spectacular city views** Showcasing sweeping views of the CBD and marina, this immaculate and sophisticated 2 bedroom + study room, 2 bathroom, 2 car space apartment is an undoubted ?Array' superstar for any buyer who desires stylish and relaxed Yarra's Edge living.

- ? Sizeable balcony is the perfect vantage point to soak in the incredible city and water vistas
- ? Open plan living and dining has direct access out to the balcony
- ? Luxurious stone kitchen is immaculately presented and promises an island bench and stainless steel Miele appliances
- ? Master bedroom features a walk-in robe, striking double vanity ensuite with freestanding bath, and access out to the balcony
- ? 2nd bedroom with built-in robe storage