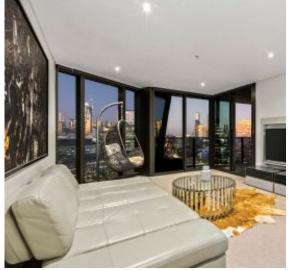

## DOCKLANDS, VIC 2202/100 Lorimer Street

**Prime time ?Array' living with spectacular city views** Showcasing sweeping views of the CBD and marina, this immaculate and sophisticated 2 bedroom + study room, 2 bathroom, 2 car space apartment is an undoubted ?Array' superstar for any buyer who desires stylish and relaxed Yarra's Edge living.

- ? Sizeable balcony is the perfect vantage point to soak in the incredible city and water vistas
- ? Open plan living and dining has direct access out to the balcony
- ? Luxurious stone kitchen is immaculately presented and promises an island bench and stainless steel Miele appliances
- ? Master bedroom features a walk-in robe, striking double vanity ensuite with freestanding bath, and access out to the balcony
- ? 2nd bedroom with built-in robe storage