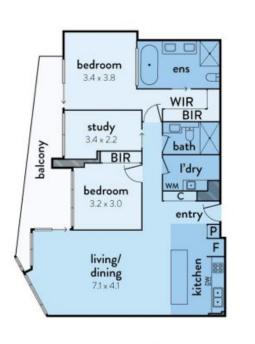

## 2202/100 LORIMER STREET, DOCKLANDS

This floorplan is an artist's impression only, it contains information that we believe to be reliable however we cannot guarantee and accept no responsibility for the accuracy of information supplied. All dimensions are indicative and listed in metres. Interested parties should take their own measurements or engage the services of a licensed surveyor.

Plans shown are only indicative of layout. Dimensions are approximate.