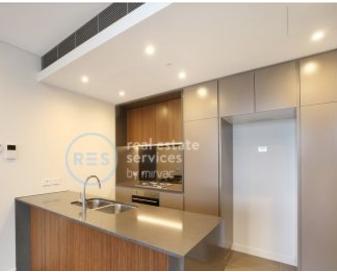

## East-Facing 2-Bedroom Apartment in Ovo, Zetland This 82sqm, 19th floor Apartment features:

- Spacious bedrooms with generous built-in wardrobes
- Open-plan living and dining area leading to the balcony
- Modern kitchen with stone benchtops and built-in appliances
- Stylish bathrooms with plenty of vanity storage
- Internal laundry with dryer included
- Secure car space and storage cage included
- Ducted A/C, video intercom and NBN connectivity
- 300m to Woolworths, The Social Corner and Green Square Train Station (10mins to the City)