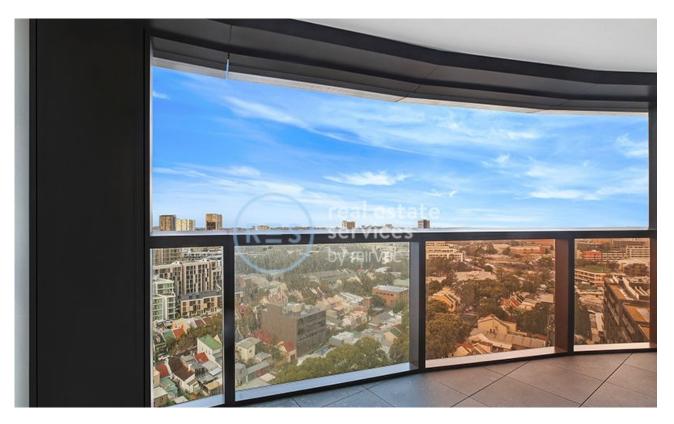

## East-Facing 2-Bedroom Apartment in Ovo, Zetland This 82sqm, 19th floor Apartment features:

- Spacious bedrooms with generous built-in wardrobes
- Open-plan living and dining area leading to the balcony
- Modern kitchen with stone benchtops and built-in appliances
- Stylish bathrooms with plenty of vanity storage
- Internal laundry with dryer included
- Secure car space and storage cage included
- Ducted A/C, video intercom and NBN connectivity
- 300m to Woolworths, The Social Corner and Green Square Train Station (10mins to the City)