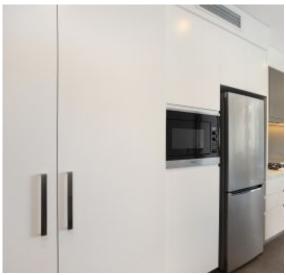

## This studio offers:

- Sliding doors to separate bedroom from living room
- Stone benchtop with Miele appliances in kitchen
- Ducted air-conditioning
- Internal laundry with washing machine and dryer included
- Ample storage throughout apartment and separate secure storage cage