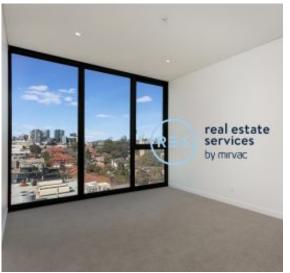

This 2-Bedroom Apartment features:

- Well-appointed bedrooms with built-in wardrobes
- Open-plan living and dining area with generous ceiling height
- Modern Island kitchen with stone benchtops and Miele appliances