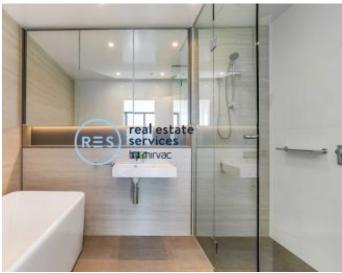

This 2-Bedroom Apartment features:

- Well-appointed bedrooms with built-in wardrobes
- Open-plan living and dining area with generous ceiling height
- Modern Island kitchen with stone benchtops and Miele appliances