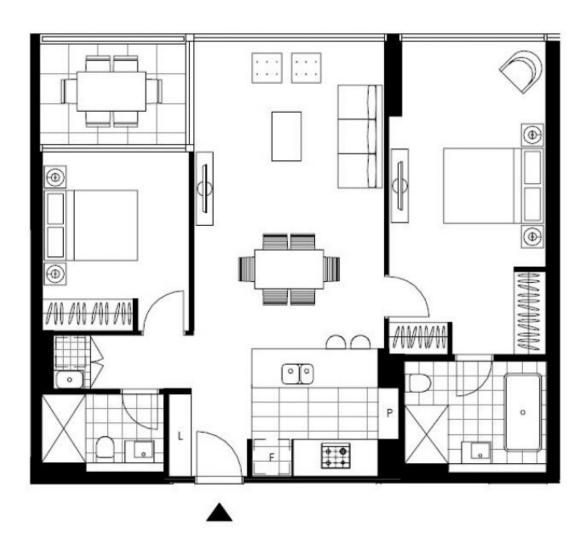

This 2-Bedroom Apartment features:

- Well-appointed bedrooms with built-in wardrobes
- Open-plan living and dining area with generous ceiling height
- Modern Island kitchen with stone benchtops and Miele appliances

## BED BED

## Deposit Taken | Contact Christine 0459 222 085

Contact: Christine Howison

02 8588 8888 0459 222 085

Type: Apartment
Date Available: 01/03/2020
Bond: \$3080

https://www.resbymirvac.com

Plans shown are only indicative of layout. Dimensions are approximate.