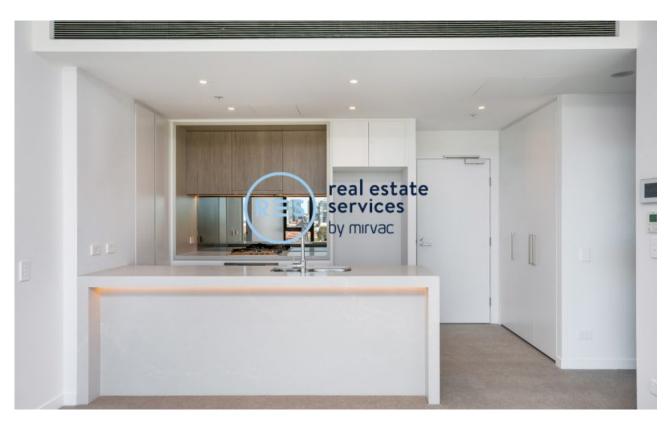

This 2-Bedroom Apartment features:

- Well-appointed bedrooms with built-in wardrobes
- Open-plan living and dining area with generous ceiling height
- Modern Island kitchen with stone benchtops and Miele appliances