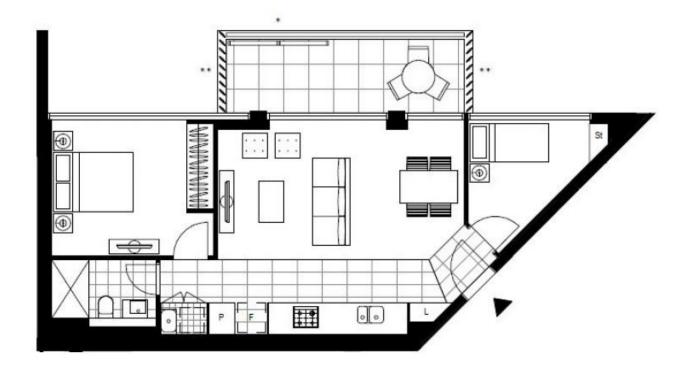

## 1-Bedroom Apartment + Study on Level 26 in St Leonards Square

This 68sqm, 1-Bedroom Apartment plus Study features:

- Oversized bedroom with built-in wardrobe
- Galley kitchen with stone benchtop and Miele appliances
- Ultramodern bathroom with plenty of storage
- Open-plan living and dining area
- Separate study room, perfect for a home office
- Generous West-facing balcony with privacy screens
- Internal laundry with dryer included
- Ducted A/C, video intercom and NBN connectivity
- Storage cage included
- Resident access to the pool, spa, sauna, steam room and outdoor terrace