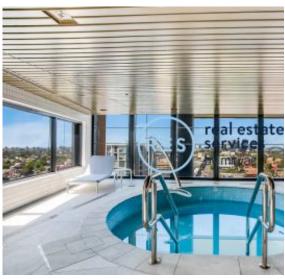

## 1-Bedroom Apartment + Study on Level 26 in St Leonards Square

This 68sqm, 1-Bedroom Apartment plus Study features:

- Oversized bedroom with built-in wardrobe
- Galley kitchen with stone benchtop and Miele appliances
- Ultramodern bathroom with plenty of storage
- Open-plan living and dining area
- Separate study room, perfect for a home office
- Generous West-facing balcony with privacy screens
- Internal laundry with dryer included
- Ducted A/C, video intercom and NBN connectivity
- Storage cage included
- Resident access to the pool, spa, sauna, steam room and outdoor terrace