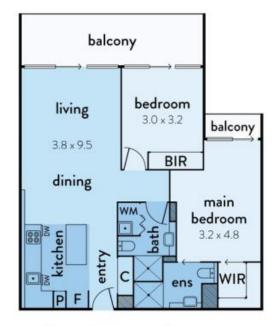

## 1004/60 LORIMER STREET, **DOCKLANDS**

This floorplan is an artist's impression only, it contains information that we believe to be reliable however we cannot guarantee and accept no responsibility for the accuracy of information supplied. All dimensions are indicative and listed in metres, interested parties should take their own measurements or engage the services of a licensed surveyor.

(not in position)

Plans shown are only indicative of layout. Dimensions are approximate.