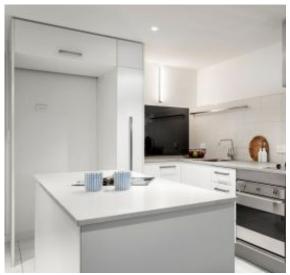

- ? Spacious and free-flowing central lounge and dining offers wonderful natural light and plenty of room for everyday living
- ? Functional stone kitchen impresses with an island bench and stainless steel Smeg appls
- ? Superb main balcony with north and west river views has outdoor dining written all over it