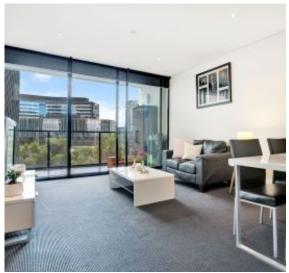

This fully-furnished apartment boasts spacious kitchen with island bench, bright living & dining areas opening onto balcony with views of Yarra River & CBD.

Further features include ducted heating and cooling system across living and bedroom areas, secure access and video income, dedicated car space and exclusive resident-only access to Mirvac's state of the art RekDek lifestyle facility with indoor pool, spa, sauna and full commercial