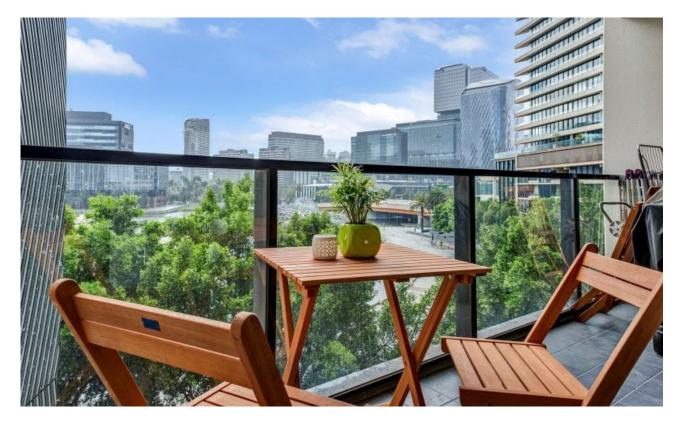

This fully-furnished apartment boasts spacious kitchen with island bench, bright living & dining areas opening onto balcony with views of Yarra River & CBD.

Further features include ducted heating and cooling system across living and bedroom areas, secure access and video income, dedicated car space and exclusive resident-only access to Mirvac's state of the art RekDek lifestyle facility with indoor pool, spa, sauna and full commercial