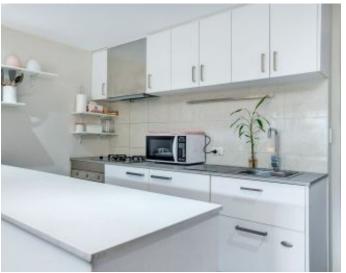

This fully-furnished apartment boasts spacious kitchen with island bench, bright living & dining areas opening onto balcony with views of Yarra River & CBD.

Further features include ducted heating and cooling system across living and bedroom areas, secure access and video income, dedicated car space and exclusive resident-only access to Mirvac's state of the art RekDek lifestyle facility with indoor pool, spa, sauna and full commercial