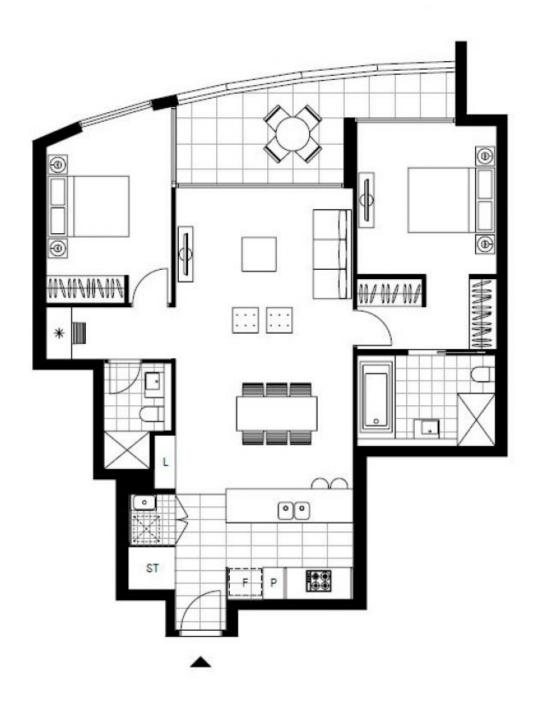

## Oversized 2-Bedroom Apartment with City Views and DEPOSIT TAKEN - More Parking

This 103sqm, 15th floor Apartment features:

- Spacious bedrooms with generous built-in wardrobes
- Open-plan living and dining area, perfect for entertaining
- Modern kitchen with stone benchtops and Smeg appliances
- Sleek bathrooms with plenty of vanity storage, bath in ensuite
- Generous North-facing balcony with uninterrupted city views
- Internal laundry with dryer included
- Study nook with built-in desk, perfect for a home office
- Secure car space and storage cage included
- Ducted A/C, video intercom and NBN connectivity
- 300m to Woolworths, The Social Corner and Green Square Train Station (10mins to the City)

Plans shown are only indicative of layout. Dimensions are approximate.

**ZETLAND, NSW** 1505/6 Ebsworth Street