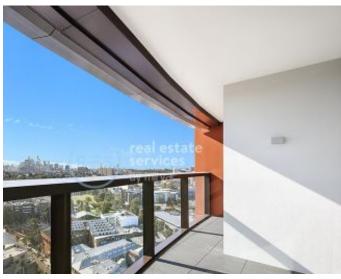

## Oversized 2-Bedroom Apartment with City Views and DEPOSIT TAKEN - More Parking

This 103sqm, 15th floor Apartment features:

- Spacious bedrooms with generous built-in wardrobes
- Open-plan living and dining area, perfect for entertaining
- Modern kitchen with stone benchtops and Smeg appliances
- Sleek bathrooms with plenty of vanity storage, bath in ensuite
- Generous North-facing balcony with uninterrupted city views
- Internal laundry with dryer included
- Study nook with built-in desk, perfect for a home office
- Secure car space and storage cage included
- Ducted A/C, video intercom and NBN connectivity
- 300m to Woolworths, The Social Corner and Green Square Train Station (10mins to the City)