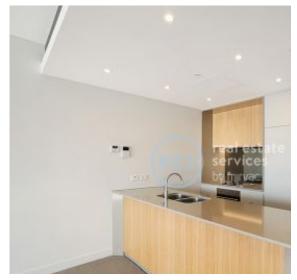

## Oversized 2-Bedroom Apartment with City Views and DEPOSIT TAKEN - More Parking

This 103sqm, 15th floor Apartment features:

- Spacious bedrooms with generous built-in wardrobes
- Open-plan living and dining area, perfect for entertaining
- Modern kitchen with stone benchtops and Smeg appliances
- Sleek bathrooms with plenty of vanity storage, bath in ensuite
- Generous North-facing balcony with uninterrupted city views
- Internal laundry with dryer included
- Study nook with built-in desk, perfect for a home office
- Secure car space and storage cage included
- Ducted A/C, video intercom and NBN connectivity
- 300m to Woolworths, The Social Corner and Green Square Train Station (10mins to the City)