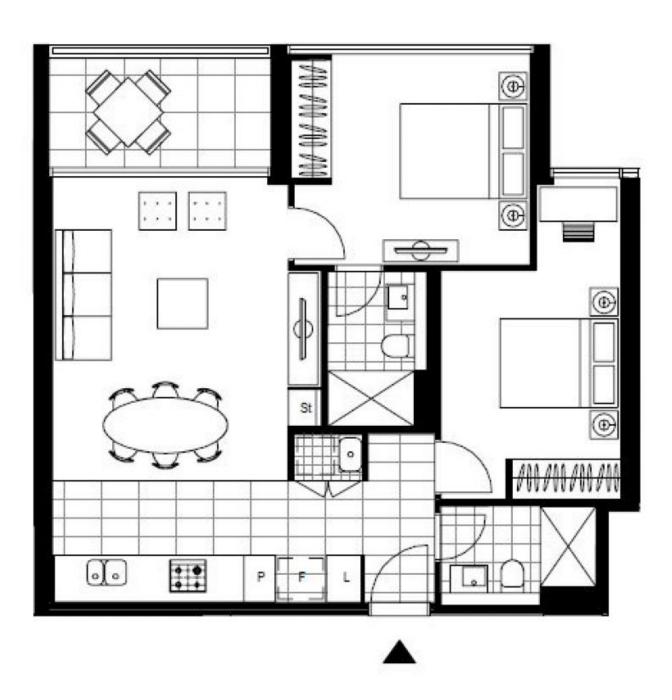

## ST LEONARDS, NSW 2208/472 Pacific Highway

## 2 Bedroom + Parking | Resident Access to Pool & Spa

This 75sqm, 2-Bedroom Apartment features:

- Generous bedrooms with built-in wardrobes
- Open-plan living and dining area
- Modern kitchen with stone benchtops and Miele appliances
- Stylish bathrooms with plenty of storage
- Internal laundry with dryer included
- Secure car space and storage cage included
- Ducted A/C, video intercom and NBN connectivity
- Resident access to the pool, spa, sauna, steam room and outdoor terrace
- St Leonards Square will house a fitness centre and concierge facility