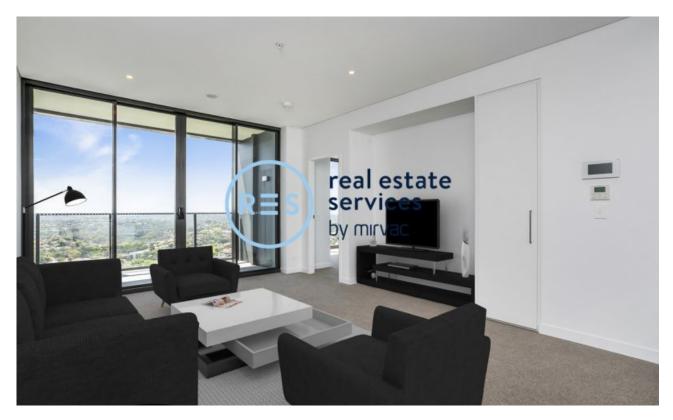

## 2 Bedroom + Parking | Resident Access to Pool & Spa

This 75sqm, 2-Bedroom Apartment features:

- Generous bedrooms with built-in wardrobes
- Open-plan living and dining area
- Modern kitchen with stone benchtops and Miele appliances
- Stylish bathrooms with plenty of storage
- Internal laundry with dryer included
- Secure car space and storage cage included
- Ducted A/C, video intercom and NBN connectivity
- Resident access to the pool, spa, sauna, steam room and outdoor terrace
- St Leonards Square will house a fitness centre and concierge facility