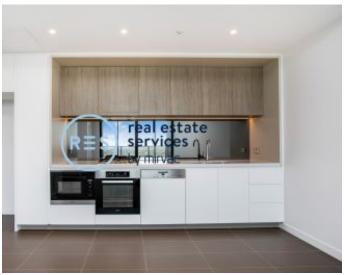

## 2 Bedroom + Parking | Resident Access to Pool & Spa

This 75sqm, 2-Bedroom Apartment features:

- Generous bedrooms with built-in wardrobes
- Open-plan living and dining area
- Modern kitchen with stone benchtops and Miele appliances
- Stylish bathrooms with plenty of storage
- Internal laundry with dryer included
- Secure car space and storage cage included
- Ducted A/C, video intercom and NBN connectivity
- Resident access to the pool, spa, sauna, steam room and outdoor terrace
- St Leonards Square will house a fitness centre and concierge facility