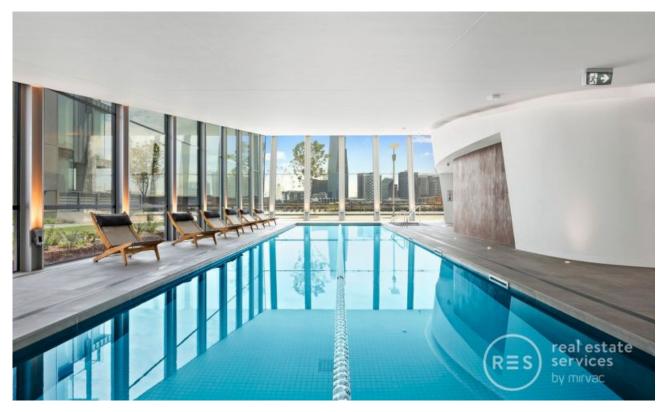

Forge residents will enjoy spaces that extend their personal living environment. A private dining room and cinema can be reserved by residents who want to elevate their gathering with plush surrounds and cityscape views in addition to the luxurious state-of-the-art health and wellbeing facility 'Wharf Club' to be housed beneath an inclined grass roof. It will be complemented by a caf? overlooking the water as well as the