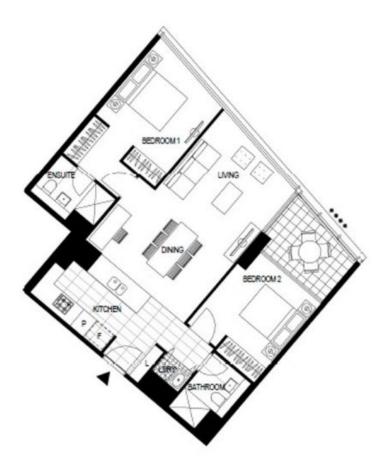

LEVEL 8, 9, 10, 11, 12, 13, 14, 15, 16, 17, 18, 19, 20, 21, 22, 23, 24

Plans shown are only indicative of layout. Dimensions are approximate.