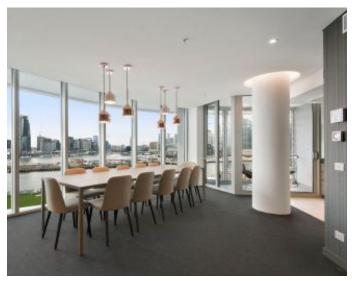

Forge residents will enjoy spaces that extend their personal living environment. A private dining room and cinema can be reserved by residents who want to elevate their gathering with plush surrounds and cityscape views in addition to the luxurious state-of-the-art health and wellbeing facility 'Wharf Club' to be housed beneath an inclined grass roof. It will be complemented by a caf? overlooking the water as well as the