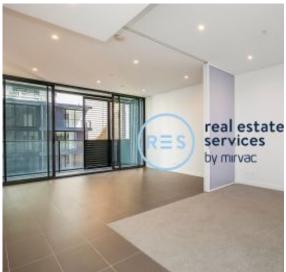

## Executive Studio Apartment with Parking in St Leonard's Square

This 13th floor, Mirvac apartment features:

- Well-appointed bedroom with sliding privacy partition and built-in wardrobe
- Functional living and dining area, with access to balcony
- Quality kitchen with stone benchtops and built-in Miele appliances
- Sleek bathroom with plenty of vanity storage
- Internal laundry with dryer included
- Secure car space, motorbike space and storage cage included
- Ducted A/C, video intercom and NBN connectivity
- Resident access to the pool, spa, sauna, steam room, cinema room and outdoor terrace