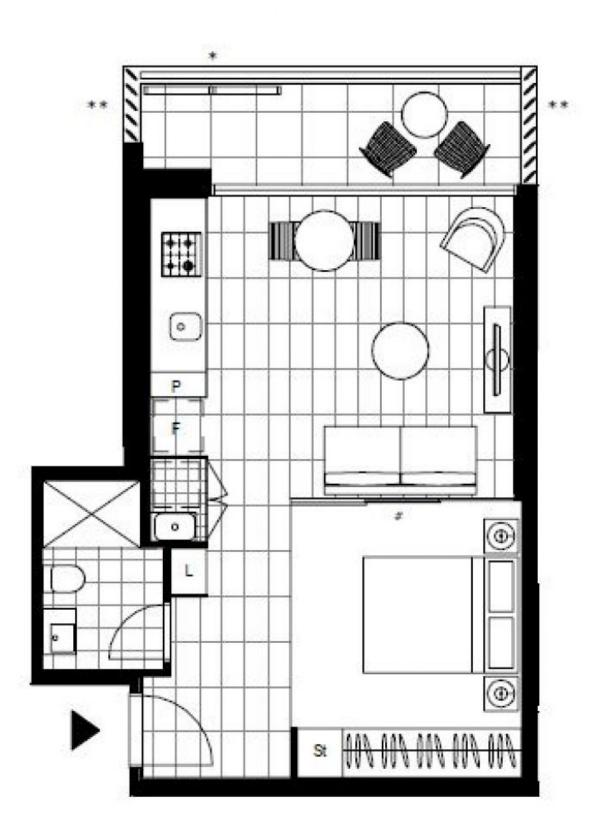

## Executive Studio Apartment with Parking in St Leonard's Square

This 13th floor, Mirvac apartment features:

- Well-appointed bedroom with sliding privacy partition and built-in wardrobe
- Functional living and dining area, with access to balcony
- Quality kitchen with stone benchtops and built-in Miele appliances
- Sleek bathroom with plenty of vanity storage
- Internal laundry with dryer included
- Secure car space, motorbike space and storage cage included
- Ducted A/C, video intercom and NBN connectivity
- Resident access to the pool, spa, sauna, steam room, cinema room and outdoor terrace

## More apartments available - Call 0459 222 085!

Contact: Christine Howison

02 8588 8888 0459 222 085

Type: Studio
Date Available: 24/03/2021
Bond: \$2000

https://www.resbymirvac.com

Plans shown are only indicative of layout. Dimensions are approximate.