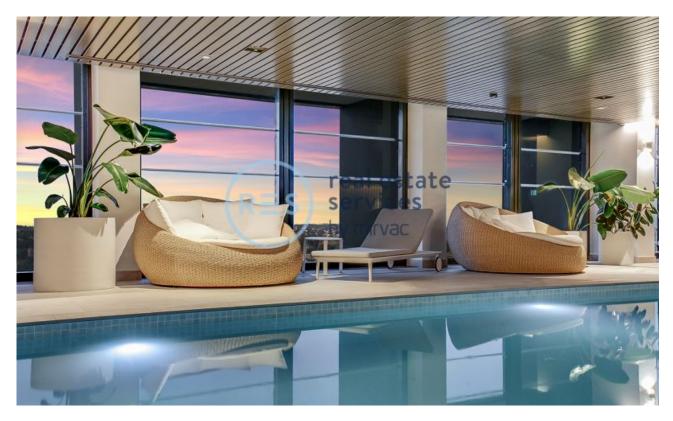

## Executive Studio Apartment with Parking in St Leonard's Square

This 13th floor, Mirvac apartment features:

- Well-appointed bedroom with sliding privacy partition and built-in wardrobe
- Functional living and dining area, with access to balcony
- Quality kitchen with stone benchtops and built-in Miele appliances
- Sleek bathroom with plenty of vanity storage
- Internal laundry with dryer included
- Secure car space, motorbike space and storage cage included
- Ducted A/C, video intercom and NBN connectivity
- Resident access to the pool, spa, sauna, steam room, cinema room and outdoor terrace