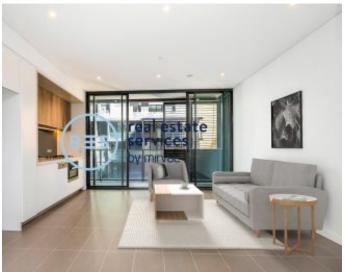

## Executive Studio Apartment with Parking in St Leonard's Square

This 13th floor, Mirvac apartment features:

- Well-appointed bedroom with sliding privacy partition and built-in wardrobe
- Functional living and dining area, with access to balcony
- Quality kitchen with stone benchtops and built-in Miele appliances
- Sleek bathroom with plenty of vanity storage
- Internal laundry with dryer included
- Secure car space, motorbike space and storage cage included
- Ducted A/C, video intercom and NBN connectivity
- Resident access to the pool, spa, sauna, steam room, cinema room and outdoor terrace