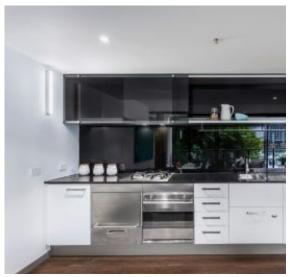

A fully appointed kitchen is open-plan to the living and dining room, which flows via sliding doors to a long entertaining terrace. Bringing soul-soothing serenity into the room, a wall of windows frames lush green outlooks. A second terrace capturing spectacular water and city outlooks flows off the first of the two bedrooms and both of the bedrooms are fitted with built-in robes. The designer bathroom incorporates a shower and toilet. Hallway storage and a European laundry round out the scenario.