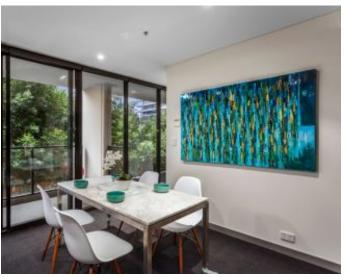

A fully appointed kitchen is open-plan to the living and dining room, which flows via sliding doors to a long entertaining terrace. Bringing soul-soothing serenity into the room, a wall of windows frames lush green outlooks. A second terrace capturing spectacular water and city outlooks flows off the first of the two bedrooms and both of the bedrooms are fitted with built-in robes. The designer bathroom incorporates a shower and toilet. Hallway storage and a European laundry round out the scenario.