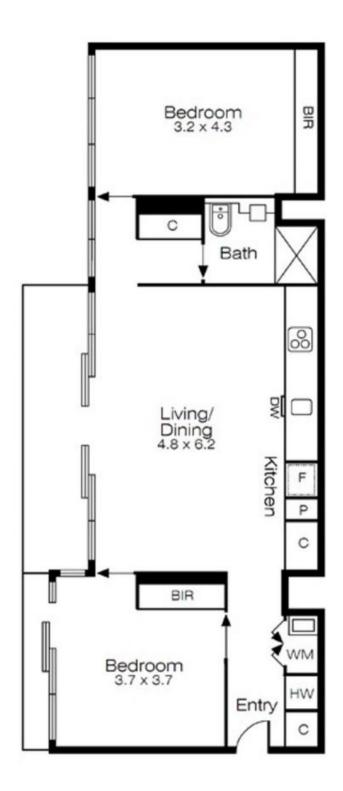

A fully appointed kitchen is open-plan to the living and dining room, which flows via sliding doors to a long entertaining terrace. Bringing soul-soothing serenity into the room, a wall of windows frames lush green outlooks. A second terrace capturing spectacular water and city outlooks flows off the first of the two bedrooms and both of the bedrooms are fitted with built-in robes. The designer bathroom incorporates a shower and toilet. Hallway storage and a European laundry round out the scenario.

## \$770,000 - \$800,000

Contact: Baden Lucas

Type: Apartment
Sold Date: 02/12/2019
https://www.resbymirvac.com

Om 2m

Plans shown are only indicative of layout. Dimensions are approximate.