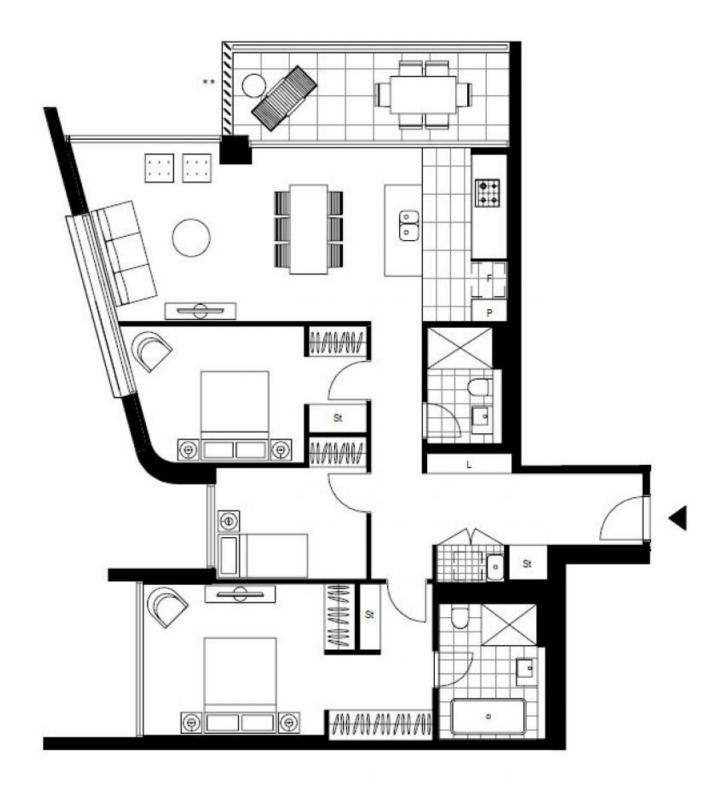

## 2 Bedroom + Study | Resident Access to Pool & Spa This spacious, 115sqm Apartment features:

- Well-appointed bedrooms with built-in wardrobes
- Separate study room, perfect for a home office or nursery
- Open-plan living and dining area with generous ceiling height
- Modern kitchen with stone benchtops and Miele appliances
- Luxurious bathrooms with plenty of storage, bath in ensuite
- South east-facing balcony with great views
- Internal laundry with dryer included
- Secure car space and storage cage included
- Ducted A/C, video intercom and NBN connectivity
- Resident access to the pool, spa, sauna, steam room and outdoor terrace

Plans shown are only indicative of layout. Dimensions are approximate.