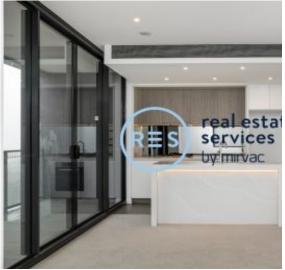

## 2 Bedroom + Study | Resident Access to Pool & Spa This spacious, 115sqm Apartment features:

- Well-appointed bedrooms with built-in wardrobes
- Separate study room, perfect for a home office or nursery
- Open-plan living and dining area with generous ceiling height
- Modern kitchen with stone benchtops and Miele appliances
- Luxurious bathrooms with plenty of storage, bath in ensuite
- South east-facing balcony with great views
- Internal laundry with dryer included
- Secure car space and storage cage included
- Ducted A/C, video intercom and NBN connectivity
- Resident access to the pool, spa, sauna, steam room and outdoor terrace