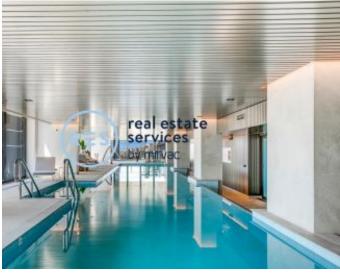

## 2 Bedroom + Study | Resident Access to Pool & Spa This spacious, 115sqm Apartment features:

- Well-appointed bedrooms with built-in wardrobes
- Separate study room, perfect for a home office or nursery
- Open-plan living and dining area with generous ceiling height
- Modern kitchen with stone benchtops and Miele appliances
- Luxurious bathrooms with plenty of storage, bath in ensuite
- South east-facing balcony with great views
- Internal laundry with dryer included
- Secure car space and storage cage included
- Ducted A/C, video intercom and NBN connectivity
- Resident access to the pool, spa, sauna, steam room and outdoor terrace