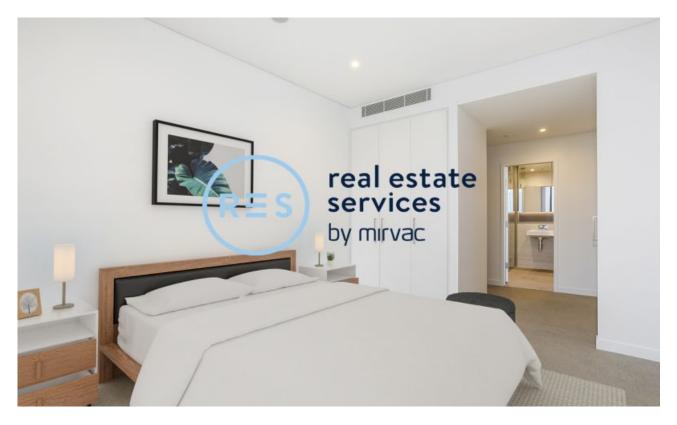

## 2 Bedroom + Study | Resident Access to Pool & Spa This spacious, 115sqm Apartment features:

- Well-appointed bedrooms with built-in wardrobes
- Separate study room, perfect for a home office or nursery
- Open-plan living and dining area with generous ceiling height
- Modern kitchen with stone benchtops and Miele appliances
- Luxurious bathrooms with plenty of storage, bath in ensuite
- South east-facing balcony with great views
- Internal laundry with dryer included
- Secure car space and storage cage included
- Ducted A/C, video intercom and NBN connectivity
- Resident access to the pool, spa, sauna, steam room and outdoor terrace