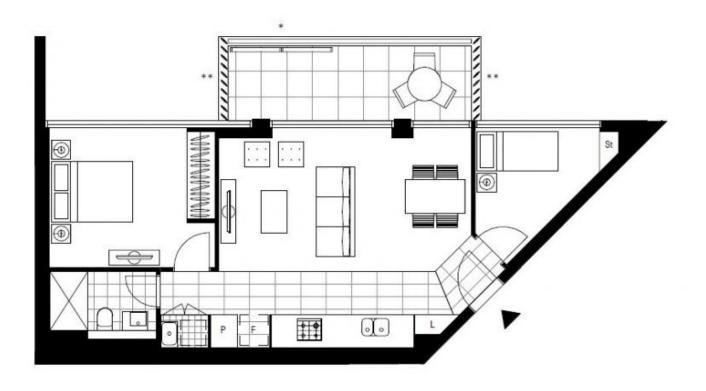

## **1-Bedroom Aaprtment with Study in St Leonards** This 68sqm, Apartment with Study on the 21st floor features:

- Oversized bedroom with built-in wardrobe
- Galley kitchen with stone benchtop and Miele appliances
- Ultramodern bathroom with plenty of storage
- Open-plan living and dining area
- Separate study room, perfect for a home office
- Generous West-facing balcony with privacy screens
- Internal laundry with dryer included
- Ducted A/C, video intercom and NBN connectivity
- Storage cage included
- Resident access to the pool, spa, sauna, steam room and outdoor terrace

## \$670 per week | Inspections Daily

Contact: Christine Howison 02 8588 8888 0459 222 085 Type: Apartment Date Available: 16/11/2019 Bond: \$2680 https://www.resbymirvac.com

Plans shown are only indicative of layout. Dimensions are approximate.