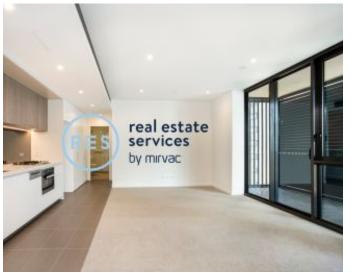

## **1-Bedroom Aaprtment with Study in St Leonards** This 68sqm, Apartment with Study on the 21st floor features:

- Oversized bedroom with built-in wardrobe
- Galley kitchen with stone benchtop and Miele appliances
- Ultramodern bathroom with plenty of storage
- Open-plan living and dining area
- Separate study room, perfect for a home office
- Generous West-facing balcony with privacy screens
- Internal laundry with dryer included
- Ducted A/C, video intercom and NBN connectivity
- Storage cage included
- Resident access to the pool, spa, sauna, steam room and outdoor terrace