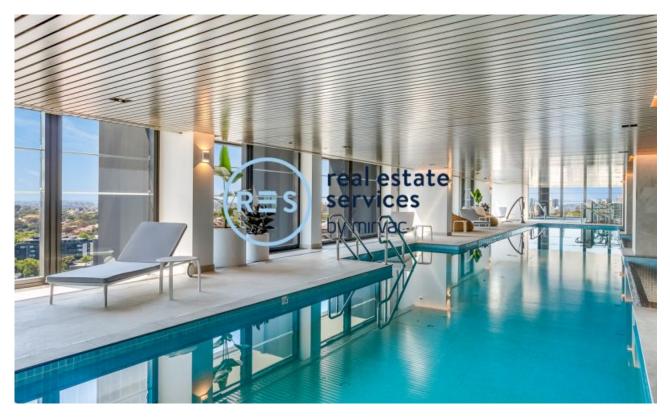

## **1-Bedroom Aaprtment with Study in St Leonards** This 68sqm, Apartment with Study on the 21st floor features:

- Oversized bedroom with built-in wardrobe
- Galley kitchen with stone benchtop and Miele appliances
- Ultramodern bathroom with plenty of storage
- Open-plan living and dining area
- Separate study room, perfect for a home office
- Generous West-facing balcony with privacy screens
- Internal laundry with dryer included
- Ducted A/C, video intercom and NBN connectivity
- Storage cage included
- Resident access to the pool, spa, sauna, steam room and outdoor terrace