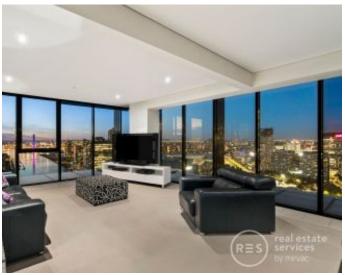

## A golden penthouse opportunity that is once in a lifetime!

Highlighted by remarkable 270 degree views and an utterly unique floorplan that promotes expansive formal and casual living, this opulent 3 bedroom, 2.5 bathroom, 2 car space penthouse is an undisputed masterpiece. The Tower 1 complex is one of the most iconic in all of the Docklands, with this 31st floor apartment housed within the unique skewed gold glass box sitting on top of this Yarra's Edge complex. This is genuine penthouse gold!

? 230 sqm (approx.) of total living space makes this one of the largest apartments in Yarra's Edge

? Incredible 270 degree views include the full city skyline, Yarra River and marina, mountain ranges to the east and west, Port Phillip Bay, Docklands Park, and Albert Park Lake