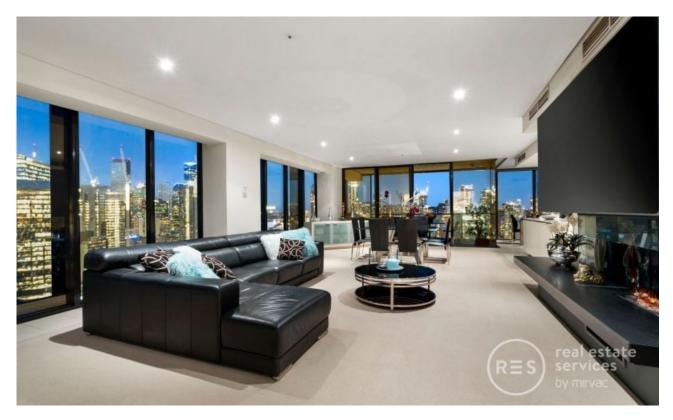

## A golden penthouse opportunity that is once in a lifetime!

Highlighted by remarkable 270 degree views and an utterly unique floorplan that promotes expansive formal and casual living, this opulent 3 bedroom, 2.5 bathroom, 2 car space penthouse is an undisputed masterpiece. The Tower 1 complex is one of the most iconic in all of the Docklands, with this 31st floor apartment housed within the unique skewed gold glass box sitting on top of this Yarra's Edge complex. This is genuine penthouse gold!

? 230 sqm (approx.) of total living space makes this one of the largest apartments in Yarra's Edge

? Incredible 270 degree views include the full city skyline, Yarra River and marina, mountain ranges to the east and west, Port Phillip Bay, Docklands Park, and Albert Park Lake