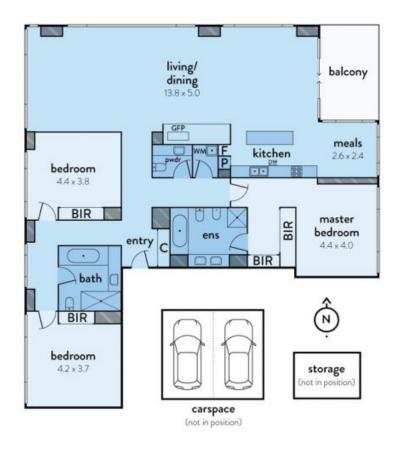

## 3101/50 LORIMER STREET, DOCKLANDS

This floorplan is an artist's impression only, it contains information that we believe to be reliable however we cannot guarantee and accept no responsibility for the accuracy of information supplied. All dimensions are indicative and listed in metres, interested parties should take their own measurements or engage the services of a licensed surveyor.

Plans shown are only indicative of layout. Dimensions are approximate.