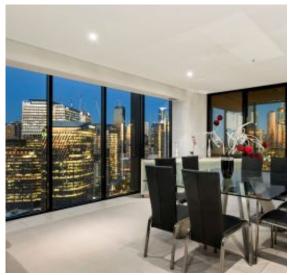

## A golden penthouse opportunity that is once in a lifetime!

Highlighted by remarkable 270 degree views and an utterly unique floorplan that promotes expansive formal and casual living, this opulent 3 bedroom, 2.5 bathroom, 2 car space penthouse is an undisputed masterpiece. The Tower 1 complex is one of the most iconic in all of the Docklands, with this 31st floor apartment housed within the unique skewed gold glass box sitting on top of this Yarra's Edge complex. This is genuine penthouse gold!

? 230 sqm (approx.) of total living space makes this one of the largest apartments in Yarra's Edge

? Incredible 270 degree views include the full city skyline, Yarra River and marina, mountain ranges to the east and west, Port Phillip Bay, Docklands Park, and Albert Park Lake