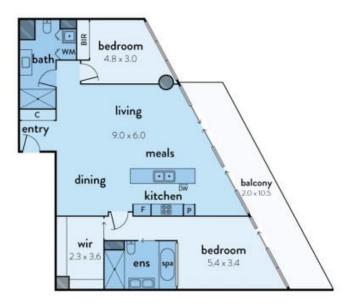

## 1602/90 Lorimer Street, Docklands

This floorplan is an artist's impression only, it contains information that we believe to be reliable however we cannot guarantee and accept no responsibility for the accuracy of information supplied. All dimensions are indicative and listed in metres, inferented parties should take their own measurements or engage the services of a licensed surveyor.