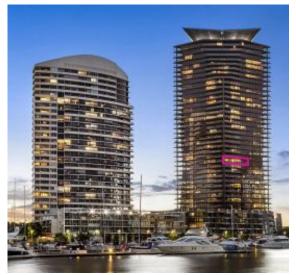

## DOCKLANDS, VIC 1602/90 Lorimer Street

## Docklands most Desirable Two Bedroom Apartment - 148sqm of T5 Perfection!

A simply stunning Yarra's Edge offering with an incredible 148 sqm (approx.) of total space, this 2 bedroom, 2 bathroom, 2 car space apartment defines luxurious and elegant Docklands living. The ?02' floorplan in the Tower 5 complex is arguably the most coveted in Yarra's Edge, with this layout allowing for wonderful space inside and out including a huge north-facing balcony.