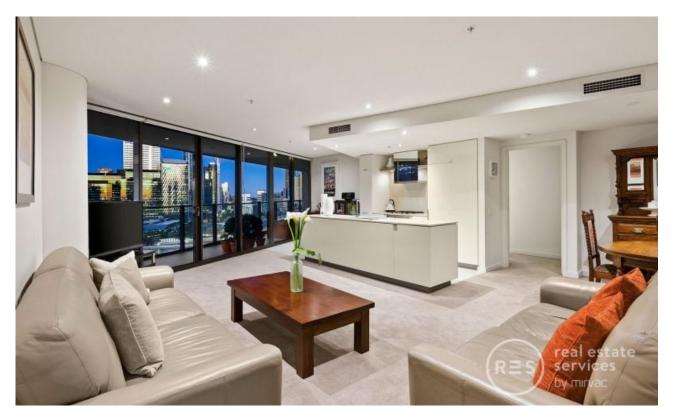

## Docklands most Desirable Two Bedroom Apartment - 148sqm of T5 Perfection!

A simply stunning Yarra's Edge offering with an incredible 148 sqm (approx.) of total space, this 2 bedroom, 2 bathroom, 2 car space apartment defines luxurious and elegant Docklands living. The ?02' floorplan in the Tower 5 complex is arguably the most coveted in Yarra's Edge, with this layout allowing for wonderful space inside and out including a huge north-facing balcony.

? Apartment boasts 125 sqm (approx.) of internal space and 23 sqm (approx.) of outdoor space which is so rare for a 2 bedroom apartment

- ? This property offers you total privacy along with amazing winter sun and shade in summer thanks to the northerly aspect  $\,$
- ? Enormous undercover balcony has views of the marina below, the mountain ranges to the west, and the city skyline to the east