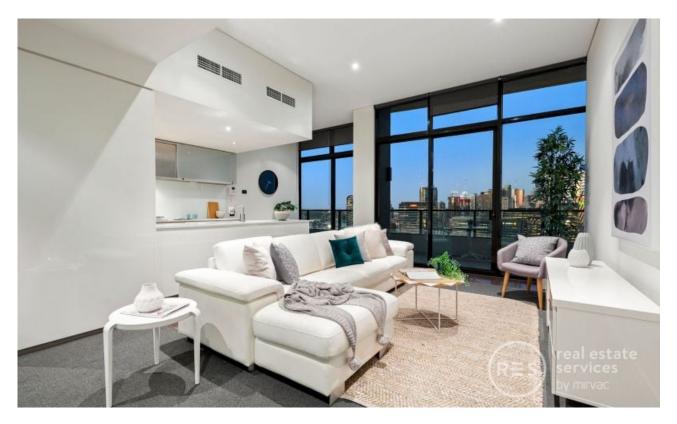

## DOCKLANDS, VIC 3103/70 Lorimer Street

A top floor sensation with breathtaking city views Sitting high in the sky on the very top floor of the ?Tower 3' complex in the exclusive Yarra's Edge, this unforgettable 2 bedroom, 2 bathroom, 2 car space modern oasis is the pinnacle of elegant and sleek Docklands living with CBD views that you'll never get tired of.

? Spacious covered balcony faces north giving you splendid views of the city, mountain ranges, and Yarra River

? Unique penthouse position finished with additional high ceilings

? Wonderful living zones include dedicated lounge and dining plus a space off the kitchen with potential for an extension or an open study with north-facing views