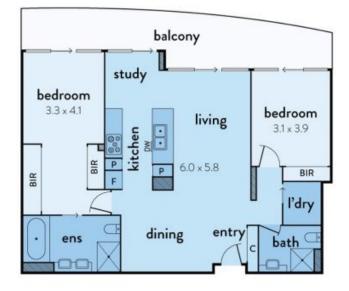

## 3103/70 LORIMER STREET, DOCKLANDS

This floorplan is an artist's impression only, it contains information that we believe to be reliable however we cannot guarantee and accept no responsibility for the accuracy of information supplied. All dimensions are indicative and listed in metres. Interested parties should take their own measurements or engage the services of a licensed surveyor.

? Spacious covered balcony faces north giving you splendid views of the city, mountain ranges, and Yarra River

? Unique penthouse position finished with additional high ceilings

? Wonderful living zones include dedicated lounge and dining plus a space off the kitchen with potential for an extension or an open study with north-facing views

? You'll love cooking at home in the stone kitchen with stainless steel SMEG appliances

| \$1,000,000 - \$1,100,000   |              |
|-----------------------------|--------------|
| Contact:                    | Baden Lucas  |
|                             | 03 9645 1199 |
|                             | 0418 888 751 |
|                             | Baden Lucas  |
|                             | 03 9645 1199 |
|                             | 0418 888 751 |
| Туре:                       | Apartment    |
| Sold Date:                  | 13/11/2019   |
| https://www.resbymirvac.com |              |