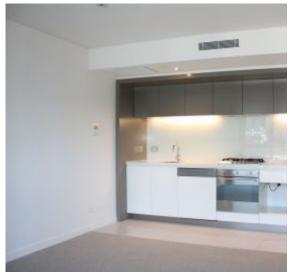

the Yarra, a smart central space connecting all zones, stylish main bathroom plus separate European style laundry. The open kitchen offers high-quality stainless steel appliances, stone bench top and plenty of storage solutions.