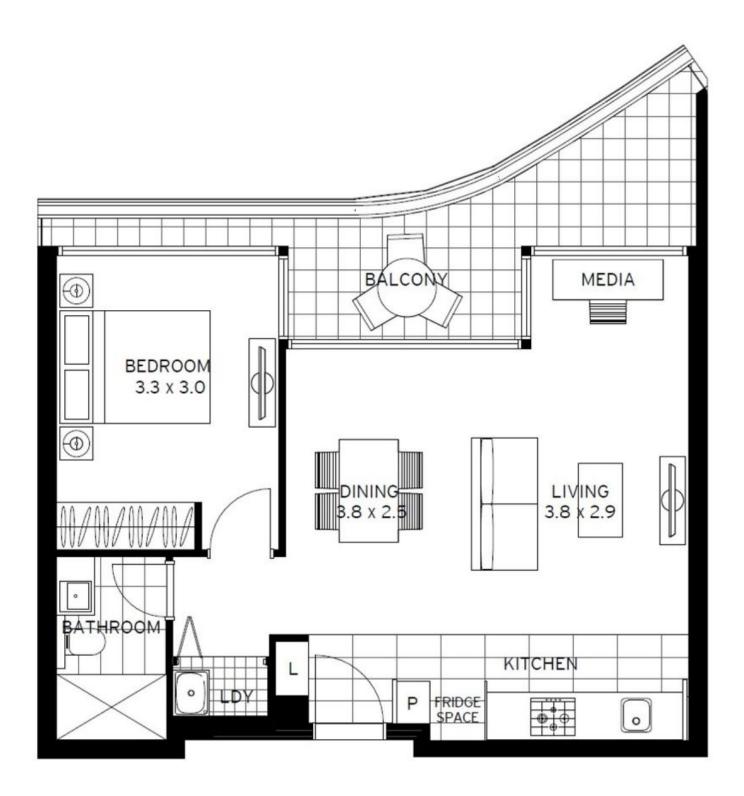

## Stylish one bedroom podium apartment on the banks of The Yarra

Podium apartments at Yarra's Edge are rare to come by and you will see why as soon as you enter this contemporary waterfront home. Bright and spacious throughout, enjoy uninterrupted views across the Yarra River and marina to the city lights of Melbourne's skyline, all within easy strolling distance to public transport and South Wharf shopping/dining. Comprising master bedroom overlooking

the Yarra, a smart central space connecting all zones, stylish main bathroom plus separate European style laundry. The open kitchen offers high-quality stainless steel appliances, stone bench top and plenty of storage solutions.

Further features include airflow zoned heating and cooling system across living and bedroom areas, secure access and video income, dedicated car space and exclusive resident-only access to

Plans shown are only indicative of layout. Dimensions are approximate.